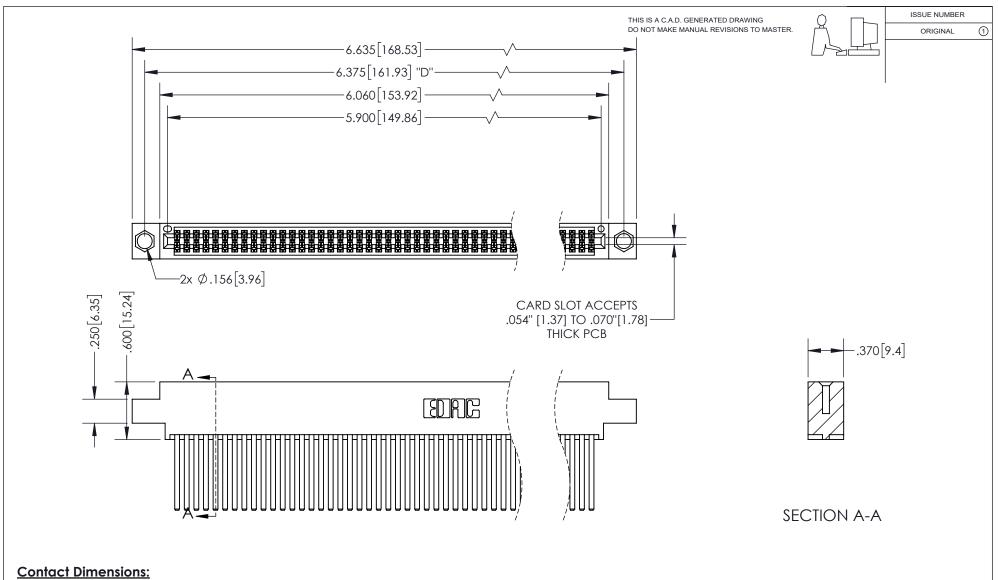

<u>Contact Dimensions:</u> 544-Wire Wrap .050x.025(1.27x0.64) - Tail LG=.750(19.05) .100 (2.54) Contact Spacing x .200 (5.08) Row Spacing

INSULATOR MATERIAL: THERMOPLASTIC PBT, UL 94V-0 CONTACT MATERIAL; COPPER TIN ALLOY CONTACT PLATING: GOLD ON THE MATING AREA, TIN PLATING ON THE CONTACT TAILS, NICKEL UNDERPLATE

## 345/395 SERIES CARD EDGE CONNECTOR PART NUMBER: 395-116-544-804

YOUR CONNECTION TO QUALITY & SERVICE

**EDAC INC** TORONTO, ONTARIO CANADA

THESE DRAWINGS AND SPECIFICATIONS ARE THE PROPERTY OF EDAC INC.,AND SHALL NOT BE REPRODUCED, OR COPIED OR USED AS THE BASIS FOR THE MANUFACTURE OR SALE OF APPARATUS WITHOUT WRITTEN PERMISSION.