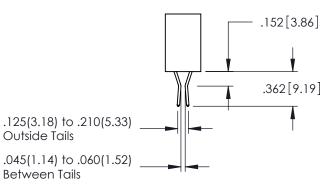

**Contact Code 558** 

Contact Code 559

**Contact Code 560** 

INSULATOR MATERIAL: THERMOPLASTIC POLYESTER, UL 94V-0

DAP MATERIAL AVAILABLE UPON REQUEST

CONTACT MATERIAL; COPPER ALLOY CONTACT PLATING: GOLD ON THE MATING AREA, TIN PLATING ON THE CONTACT TAILS, NICKEL UNDERPLATE

345/395 SERIES CARD EDGE CONNECTOR CONTACT CODE 555,556,558,559,560 DIMENSIONS

YOUR CONNECTION TO QUALITY & SERVICE

ACAD REFERENCE NO. 345-ENG-MASTER DATE:MAY.16/2017 DRAWN: R.STA.MONICA 1:1 SHEET 2 OF 2