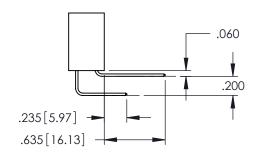

**Contact Code 558** 

Contact Code 559

**Contact Code 560** 

INSULATOR MATERIAL: THERMOPLASTIC POLYESTER, UL 94V-0

DAP MATERIAL AVAILABLE UPON REQUEST

CONTACT MATERIAL; COPPER ALLOY CONTACT PLATING: GOLD ON THE MATING AREA, TIN PLATING ON THE CONTACT TAILS, NICKEL UNDERPLATE

345/395 SERIES CARD EDGE CONNECTOR CONTACT CODE 555,556,558,559,560 DIMENSIONS

YOUR CONNECTION TO QUALITY & SERVICE

ACAD REFERENCE NO. 345-ENG-MASTER DATE:MAY.16/2017 DRAWN: R.STA.MONICA 1:1 SHEET 2 OF 2