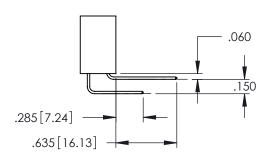

**Contact Code 558** 

Contact Code 559

**Contact Code 560** 

INSULATOR MATERIAL: THERMOPLASTIC POLYESTER, UL 94V-0

DAP MATERIAL AVAILABLE UPON REQUEST

CONTACT MATERIAL; COPPER ALLOY CONTACT PLATING: GOLD ON THE MATING AREA, TIN PLATING ON THE CONTACT TAILS, NICKEL UNDERPLATE

345/395 SERIES CARD EDGE CONNECTOR CONTACT CODE 555,556,558,559,560 DIMENSIONS

YOUR CONNECTION TO QUALITY & SERVICE

ACAD REFERENCE NO. 345-ENG-MASTER DATE:MAY.16/2017 DRAWN: R.STA.MONICA 1:1 SHEET 2 OF 2