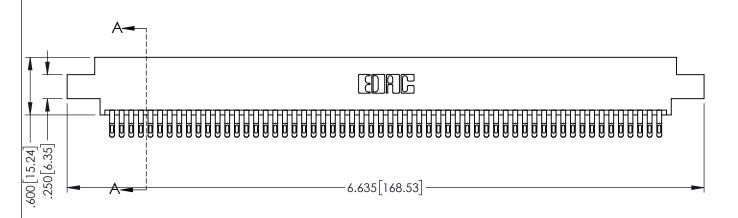

345/395 SERIES CARD EDGE CONNECTOR CONTACT CODE 555,556,558,559,560 DIMENSIONS

YOUR CONNECTION TO QUALITY & SERVICE

ACAD REFERENCE NO. 345-ENG-MASTER DATE:MAY.16/2017 DRAWN: R.STA.MONICA 1:1 SHEET 2 OF 2