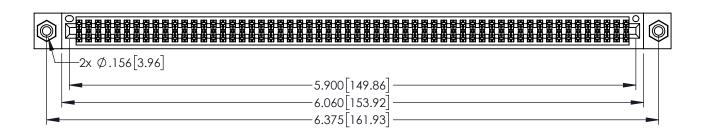

1

INSULATOR MATERIAL: THERMOPLASTIC PBT BLACK, UL 94V-0

CONTACT MATERIAL; COPPER TIN ALLOY CONTACT PLATING: GOLD ON THE MATING AREA, TIN PLATING ON THE CONTACT TAILS, NICKEL UNDERPLATE

345/395 SERIES CARD EDGE CONNECTOR PART NUMBER: 395-116-555-808

345/395 SERIES CARD EDGE CONNECTOR CONTACT CODE 555,556,558,559,560 DIMENSIONS

YOUR CONNECTION TO QUALITY & SERVICE

ACAD REFERENCE NO. 345-ENG-MASTER DATE:MAY.16/2017 DRAWN: R.STA.MONICA 1:1 SHEET 2 OF 2