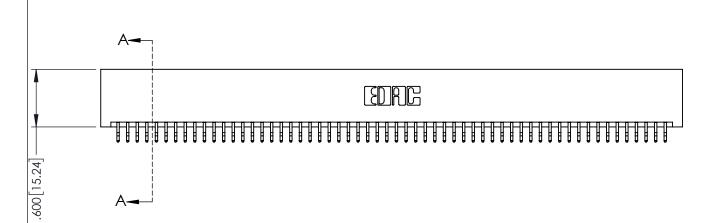

345/395 SERIES CARD EDGE CONNECTOR CONTACT CODE 555,556,558,559,560 DIMENSIONS

YOUR CONNECTION TO QUALITY & SERVICE

ACAD REFERENCE NO. 345-ENG-MASTER DATE:MAY.16/2017 DRAWN: R.STA.MONICA 1:1 SHEET 2 OF 2

1

-5.900[149.86] 6.060 [153.92]

INSULATOR MATERIAL: THERMOPLASTIC PBT BLACK, UL 94V-0

CONTACT MATERIAL; COPPER TIN ALLOY CONTACT PLATING: GOLD ON THE MATING AREA, TIN PLATING ON THE CONTACT TAILS, NICKEL UNDERPLATE