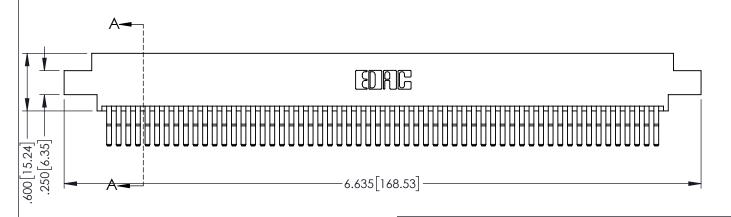

**Contact Code 558** 

Contact Code 559

**Contact Code 560** 

INSULATOR MATERIAL: THERMOPLASTIC POLYESTER, UL 94V-0

DAP MATERIAL AVAILABLE UPON REQUEST

CONTACT MATERIAL; COPPER ALLOY CONTACT PLATING: GOLD ON THE MATING AREA, TIN PLATING ON THE CONTACT TAILS, NICKEL UNDERPLATE

345/395 SERIES CARD EDGE CONNECTOR CONTACT CODE 555,556,558,559,560 DIMENSIONS

YOUR CONNECTION TO QUALITY & SERVICE

ACAD REFERENCE NO. 345-ENG-MASTER DATE:MAY.16/2017 DRAWN: R.STA.MONICA 1:1 SHEET 2 OF 2