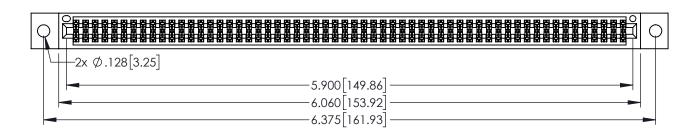

1

ACAD REFERENCE NO. 345-ENG-MASTER

- INSULATOR MATERIAL: THERMOPLASTIC PBT BLACK, UL 94V-0
- CONTACT MATERIAL; COPPER TIN ALLOY CONTACT PLATING: GOLD ON THE MATING AREA, TIN PLATING ON THE CONTACT TAILS, NICKEL UNDERPLATE

| 345/395 SERIES CARD EDGE CONNECTOR |
|------------------------------------|
| PART NUMBER: 395-116-560-802       |

YOUR CONNECTION TO QUALITY & SERVICE

| IOR                                                                                                   |                |              |                 |           |
|-------------------------------------------------------------------------------------------------------|----------------|--------------|-----------------|-----------|
|                                                                                                       | DRAWN: F       | R.STA.MONICA | DATE: <b>MA</b> | Y.16/2017 |
|                                                                                                       | CHECKED        | ):           | DATE:           |           |
| S AND SPECIFICATIONS ERTY OF EDAC INC.,AND REPRODUCED,OR COPIED HE BASIS FOR THE OR SAIF OF APPARATUS | SCALE:         | 1:1          | SHEET '         | I OF 2    |
|                                                                                                       | DRAWING NUMBER |              |                 | ISSUE     |
|                                                                                                       | 345-ENG-MASTER |              | 1               |           |