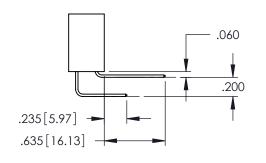

YOUR CONNECTION TO QUALITY & SERVICE

345-ENG-MASTER

**Contact Code 558** 

Contact Code 559

**Contact Code 560** 

INSULATOR MATERIAL: THERMOPLASTIC POLYESTER, UL 94V-0 DAP MATERIAL AVAILABLE UPON REQUEST

CONTACT MATERIAL; COPPER ALLOY CONTACT PLATING: GOLD ON THE MATING AREA, TIN PLATING ON THE CONTACT TAILS, NICKEL UNDERPLATE

345/395 SERIES CARD EDGE CONNECTOR CONTACT CODE 555,556,558,559,560 DIMENSIONS

YOUR CONNECTION TO QUALITY & SERVICE

ACAD REFERENCE NO. 345-ENG-MASTER DATE:MAY.16/2017 DRAWN: R.STA.MONICA 1:1 SHEET 2 OF 2