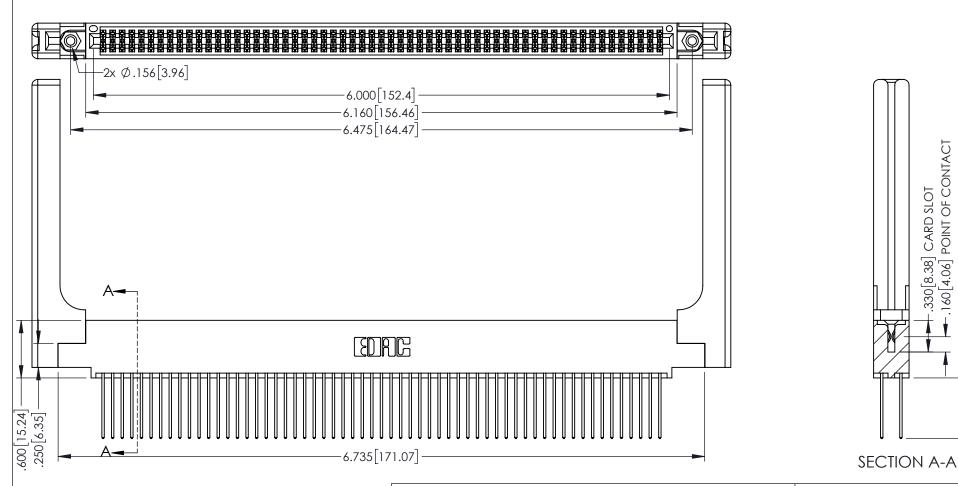

POINT OF CONTACT

160 4.06

.330[8.38] CARD SLOT

1

345/395 SERIES CARD EDGE CONNECTOR PART NUMBER: 395-118-542-558

ACAD REFERENCE NO. 345-ENG-MASTER DRAWN: R.STA.MONICA DATE:MAY.16/2017 1:1 SHEET 1 OF 2

INSULATOR MATERIAL: THERMOPLASTIC PBT BLACK, UL 94V-0 CONTACT MATERIAL; COPPER TIN ALLOY CONTACT PLATING: GOLD ON THE MATING AREA, TIN PLATING ON THE CONTACT TAILS, NICKEL UNDERPLATE

345/395 SERIES CARD EDGE CONNECTOR CONTACT CODE 555,556,558,559,560 DIMENSIONS

YOUR CONNECTION TO QUALITY & SERVICE

ACAD REFERENCE NO. 345-ENG-MASTER DATE:MAY.16/2017 DRAWN: R.STA.MONICA 1:1 SHEET 2 OF 2