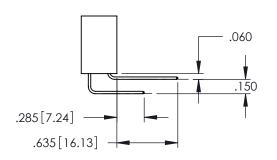

YOUR CONNECTION TO QUALITY & SERVICE

345-ENG-MASTER

**Contact Code 558** 

Contact Code 559

**Contact Code 560** 

INSULATOR MATERIAL: THERMOPLASTIC POLYESTER, UL 94V-0 DAP MATERIAL AVAILABLE UPON REQUEST

CONTACT MATERIAL; COPPER ALLOY CONTACT PLATING: GOLD ON THE MATING AREA, TIN PLATING ON THE CONTACT TAILS, NICKEL UNDERPLATE

345/395 SERIES CARD EDGE CONNECTOR CONTACT CODE 555,556,558,559,560 DIMENSIONS

YOUR CONNECTION TO QUALITY & SERVICE

ACAD REFERENCE NO. 345-ENG-MASTER DATE:MAY.16/2017 DRAWN: R.STA.MONICA 1:1 SHEET 2 OF 2