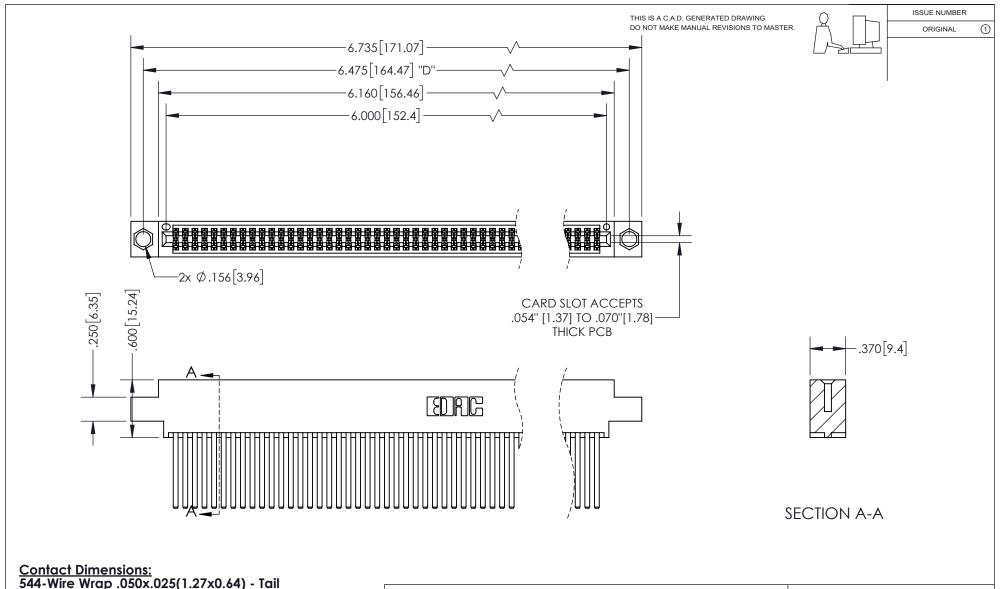

<u>Contact Dimensions:</u> 544-Wire Wrap .050x.025(1.27x0.64) - Tail LG=.750(19.05) .100 (2.54) Contact Spacing x .200 (5.08) Row Spacing

INSULATOR MATERIAL: THERMOPLASTIC PBT, UL 94V-0 CONTACT MATERIAL; COPPER TIN ALLOY CONTACT PLATING: GOLD ON THE MATING AREA, TIN PLATING ON THE CONTACT TAILS, NICKEL UNDERPLATE

## 345/395 SERIES CARD EDGE CONNECTOR PART NUMBER: 395-118-544-804

YOUR CONNECTION TO QUALITY & SERVICE

**EDAC INC** TORONTO, ONTARIO CANADA

THESE DRAWINGS AND SPECIFICATIONS ARE THE PROPERTY OF EDAC INC.,AND SHALL NOT BE REPRODUCED, OR COPIED OR USED AS THE BASIS FOR THE MANUFACTURE OR SALE OF APPARATUS WITHOUT WRITTEN PERMISSION.