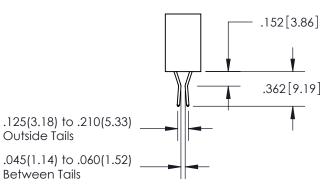

ISSUE NUMBER ORIGINAL 1

**Contact Code 558** 

**Contact Code 559** 

Contact Code 560

- INSULATOR MATERIAL: THERMOPLASTIC POLYESTER, UL 94V-0
- DAP MATERIAL AVAILABLE UPON REQUEST
- CONTACT MATERIAL; COPPER ALLOY

CONTACT PLATING: GOLD ON THE MATING AREA, TIN PLATING ON THE CONTACT TAILS, NICKEL UNDERPLATE

\*FOR ALL OTHER SPECIFICATIONS REFER TO SHEET 3\*

## 345/395 SERIES CARD EDGE CONNECTOR CONTACT CODE 555,556,558,559,560 DIMENSIONS

YOUR CONNECTION TO QUALITY & SERVICE

**EDAC INC** TORONTO, ONTARIO CANADA

THESE DRAWINGS AND SPECIFICATIONS ARE THE PROPERTY OF EDAC INC.,AND SHALL NOT BE REPRODUCED, OR COPIED OR USED AS THE BASIS FOR THE MANUFACTURE OR SALE OF APPARATUS WITHOUT WRITTEN PERMISSION.