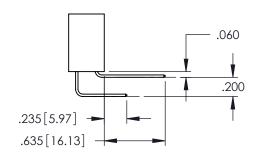

**Contact Code 558** 

Contact Code 559

Contact Code 560

INSULATOR MATERIAL: THERMOPLASTIC POLYESTER, UL 94V-0 DAP MATERIAL AVAILABLE UPON REQUEST

CONTACT MATERIAL; COPPER ALLOY CONTACT PLATING: GOLD ON THE MATING AREA, TIN PLATING ON THE CONTACT TAILS, NICKEL UNDERPLATE