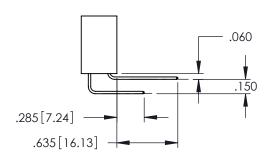

1

INSULATOR MATERIAL: THERMOPLASTIC PBT BLACK, UL 94V-0

CONTACT MATERIAL; COPPER TIN ALLOY

CONTACT PLATING: GOLD ON THE MATING AREA, TIN PLATING ON THE CONTACT TAILS, NICKEL UNDERPLATE

| 345/395 SERIES | CARD EDGE CONNECTOR |
|----------------|---------------------|
| PART NUMBER:   | 395-118-555-201     |

**Contact Code 558** 

Contact Code 559

Contact Code 560

INSULATOR MATERIAL: THERMOPLASTIC POLYESTER, UL 94V-0 DAP MATERIAL AVAILABLE UPON REQUEST

CONTACT MATERIAL; COPPER ALLOY CONTACT PLATING: GOLD ON THE MATING AREA, TIN PLATING ON THE CONTACT TAILS, NICKEL UNDERPLATE