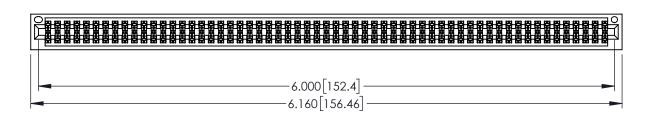

1

INSULATOR MATERIAL: THERMOPLASTIC PBT BLACK, UL 94V-0

CONTACT MATERIAL; COPPER TIN ALLOY

CONTACT PLATING: GOLD ON THE MATING AREA, TIN PLATING ON THE CONTACT TAILS, NICKEL UNDERPLATE

| 345/395 SERIES | CARD EDGE CONNECTOR |
|----------------|---------------------|
| PART NUMBER:   | 395-118-555-201     |