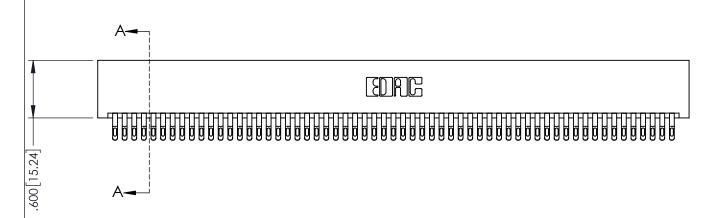

**Contact Code 558** 

Contact Code 559

Contact Code 560

INSULATOR MATERIAL: THERMOPLASTIC POLYESTER, UL 94V-0 DAP MATERIAL AVAILABLE UPON REQUEST

CONTACT MATERIAL; COPPER ALLOY CONTACT PLATING: GOLD ON THE MATING AREA, TIN PLATING ON THE CONTACT TAILS, NICKEL UNDERPLATE