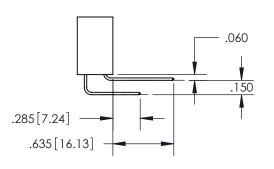

ISSUE NUMBER ORIGINAL 1

**Contact Code 558** 

**Contact Code 559** 

Contact Code 560

- INSULATOR MATERIAL: THERMOPLASTIC POLYESTER, UL 94V-0
- DAP MATERIAL AVAILABLE UPON REQUEST
- CONTACT MATERIAL; COPPER ALLOY

CONTACT PLATING: GOLD ON THE MATING AREA, TIN PLATING ON THE CONTACT TAILS, NICKEL UNDERPLATE

\*FOR ALL OTHER SPECIFICATIONS REFER TO SHEET 3\*

## 345/395 SERIES CARD EDGE CONNECTOR CONTACT CODE 555,556,558,559,560 DIMENSIONS

YOUR CONNECTION TO QUALITY & SERVICE

**EDAC INC** TORONTO, ONTARIO CANADA

THESE DRAWINGS AND SPECIFICATIONS ARE THE PROPERTY OF EDAC INC.,AND SHALL NOT BE REPRODUCED, OR COPIED OR USED AS THE BASIS FOR THE MANUFACTURE OR SALE OF APPARATUS WITHOUT WRITTEN PERMISSION.

| ACAD REFERENCE NO.  | 345-ENG-MASTER   |
|---------------------|------------------|
| DRAWN: R.STA.MONICA | DATE:MAY.16/2017 |
| CHECKED:            | DATE:            |
| SCALE: 1:1          | SHEET 2 OF 2     |
| DRAWING NUMBER      | ISSUE            |
| 345-ENG-MASTER      | 1                |