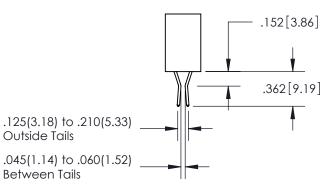

**Contact Dimensions:** 558-90 Degree Bend (Code 541 Contacts) See Sheet 2 for Contact Code 555, 556, 558, 559, 560 Dimensions

INSULATOR MATERIAL: THERMOPLASTIC PBT, UL 94V-0 CONTACT MATERIAL; COPPER TIN ALLOY CONTACT PLATING: GOLD ON THE MATING AREA, TIN PLATING ON THE CONTACT TAILS, NICKEL UNDERPLATE