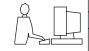

**Contact Dimensions:** 558-90 Degree Bend (Code 541 Contacts) See Sheet 2 for Contact Code 555, 556, 558, 559, 560 Dimensions

INSULATOR MATERIAL: THERMOPLASTIC PBT, UL 94V-0 CONTACT MATERIAL; COPPER TIN ALLOY CONTACT PLATING: GOLD ON THE MATING AREA, TIN PLATING ON THE CONTACT TAILS, NICKEL UNDERPLATE

## 345/395 SERIES CARD EDGE CONNECTOR PART NUMBER: 395-118-558-504

YOUR CONNECTION TO QUALITY & SERVICE

**EDAC INC** TORONTO, ONTARIO CANADA

THESE DRAWINGS AND SPECIFICATIONS ARE THE PROPERTY OF EDAC INC.,AND SHALL NOT BE REPRODUCED, OR COPIED OR USED AS THE BASIS FOR THE MANUFACTURE OR SALE OF APPARATUS WITHOUT WRITTEN PERMISSION.

| ACAD REFERENCE NO.  | 345-ENG-MASTER   |
|---------------------|------------------|
| DRAWN: R.STA.MONICA | DATE:MAY.16/2017 |
| CHECKED:            | DATE:            |
| SCALE: 1:1          | SHEET 1 OF 2     |
| DRAWING NUMBER      | ISSUE            |
| 345-ENG-MASTER      | 1                |