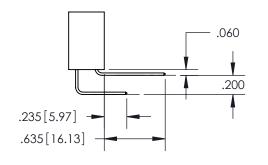

ISSUE NUMBER ORIGINAL 1

**Contact Code 558** 

**Contact Code 559** 

Contact Code 560

- INSULATOR MATERIAL: THERMOPLASTIC POLYESTER, UL 94V-0
- DAP MATERIAL AVAILABLE UPON REQUEST
- CONTACT MATERIAL; COPPER ALLOY

CONTACT PLATING: GOLD ON THE MATING AREA, TIN PLATING ON THE CONTACT TAILS, NICKEL UNDERPLATE

\*FOR ALL OTHER SPECIFICATIONS REFER TO SHEET 3\*

## 345/395 SERIES CARD EDGE CONNECTOR CONTACT CODE 555,556,558,559,560 DIMENSIONS

YOUR CONNECTION TO QUALITY & SERVICE

**EDAC INC** TORONTO, ONTARIO CANADA

THESE DRAWINGS AND SPECIFICATIONS ARE THE PROPERTY OF EDAC INC.,AND SHALL NOT BE REPRODUCED, OR COPIED OR USED AS THE BASIS FOR THE MANUFACTURE OR SALE OF APPARATUS WITHOUT WRITTEN PERMISSION.

| ACAD REFERENCE NO.  | 345-ENG-MASTER   |
|---------------------|------------------|
| DRAWN: R.STA.MONICA | DATE:MAY.16/2017 |
| CHECKED:            | DATE:            |
| SCALE: 1:1          | SHEET 2 OF 2     |
| DRAWING NUMBER      | ISSUE            |
| 345-ENG-MASTER      | 1                |