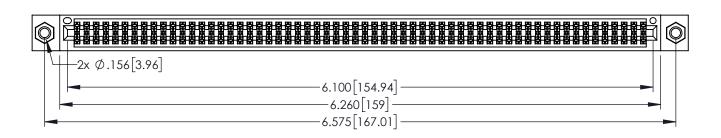

1

345/395 SERIES CARD EDGE CONNECTOR PART NUMBER: 395-120-555-507

YOUR CONNECTION TO QUALITY & SERVICE WITHOUT WRITTEN PERMISSION.

| ACAD REFERENCE NO. 345-ENG-MASIER |                  |
|-----------------------------------|------------------|
| DRAWN: R.STA.MONICA               | DATE:MAY.16/2017 |
| CHECKED:                          | DATE:            |
| SCALE: 1:1                        | SHEET 1 OF 2     |
| DRAWING NUMBER                    | ISSUE            |
| 345-ENG-MASTER                    | 1                |