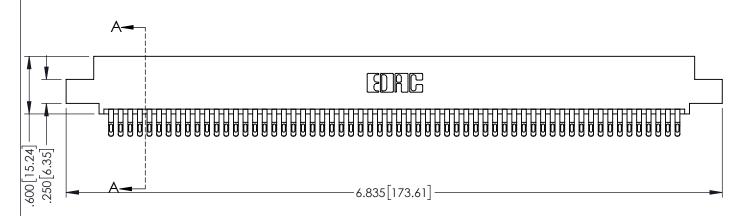

345/395 SERIES CARD EDGE CONNECTOR CONTACT CODE 555,556,558,559,560 DIMENSIONS

YOUR CONNECTION TO QUALITY & SERVICE

ACAD REFERENCE NO. 345-ENG-MASTER DATE:MAY.16/2017 DRAWN: R.STA.MONICA 1:1 SHEET 2 OF 2