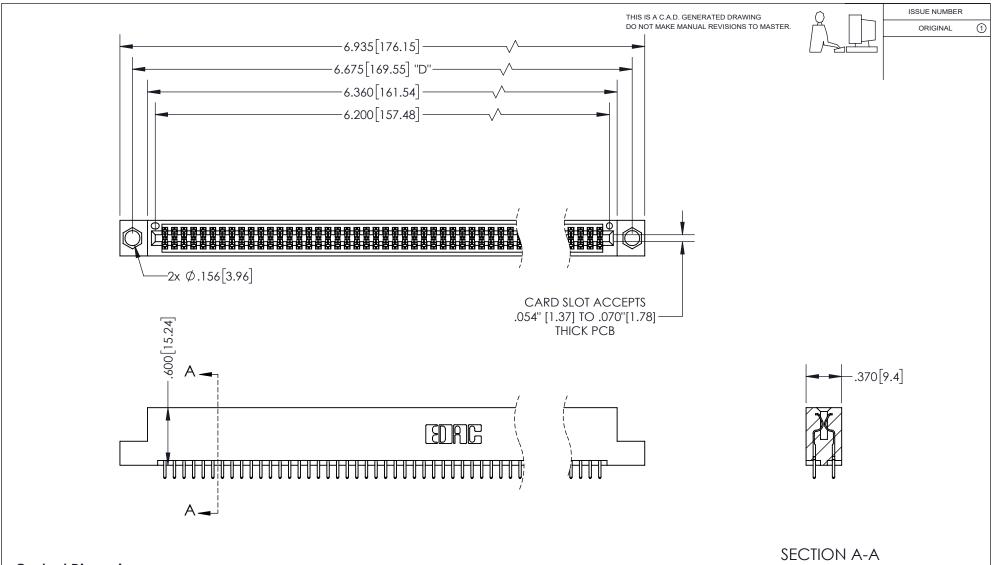

## 345/395 SERIES CARD EDGE CONNECTOR PART NUMBER: 395-122-521-204

YOUR CONNECTION TO QUALITY & SERVICE

**EDAC INC** TORONTO, ONTARIO CANADA

THESE DRAWINGS AND SPECIFICATIONS ARE THE PROPERTY OF EDAC INC.,AND SHALL NOT BE REPRODUCED, OR COPIED OR USED AS THE BASIS FOR THE MANUFACTURE OR SALE OF APPARATUS WITHOUT WRITTEN PERMISSION.

| ACAD REFERENCE NO.  | 345-ENG-MASTER   |
|---------------------|------------------|
| DRAWN: R.STA.MONICA | DATE:MAY.16/2017 |
| CHECKED:            | DATE:            |
| SCALE: 1:1          | SHEET 1 OF 2     |
| DRAWING NUMBER      | ISSUE            |
| 345-ENG-MASTER      | 1                |