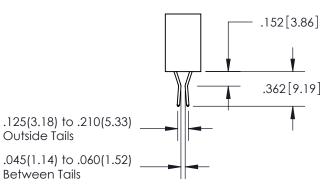

**Contact Dimensions:** 521-P.C. Tail .025 Sq.(0.64 Sq.) - Tail LG=.150(3.81) .100 (2.54) Contact Spacing x .200 (5.08) Row Spacing

INSULATOR MATERIAL: THERMOPLASTIC PBT, UL 94V-0 CONTACT MATERIAL; COPPER TIN ALLOY
CONTACT PLATING: GOLD ON THE MATING AREA, TIN PLATING ON THE CONTACT TAILS, NICKEL UNDERPLATE