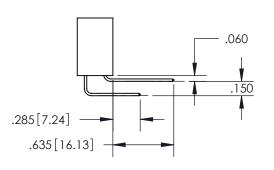

NTACT MATERIAL; COPPER TIN ALLOY
CONTACT PLATING: GOLD ON THE MATING AREA, TIN PLATING ON THE CONTACT TAILS, NICKEL UNDERPLATE

## 345/395 SERIES CARD EDGE CONNECTOR PART NUMBER: 395-122-521-204

YOUR CONNECTION TO QUALITY & SERVICE

**EDAC INC** TORONTO, ONTARIO CANADA

THESE DRAWINGS AND SPECIFICATIONS ARE THE PROPERTY OF EDAC INC.,AND SHALL NOT BE REPRODUCED, OR COPIED OR USED AS THE BASIS FOR THE MANUFACTURE OR SALE OF APPARATUS WITHOUT WRITTEN PERMISSION.

| ACAD REFERENCE NO.  | 345-ENG-MASTER   |
|---------------------|------------------|
| DRAWN: R.STA.MONICA | DATE:MAY.16/2017 |
| CHECKED:            | DATE:            |
| SCALE: 1:1          | SHEET 1 OF 2     |
| DRAWING NUMBER      | ISSUE            |
| 345-ENG-MASTER      | 1                |



ORIGINAL 1

ISSUE NUMBER









**Contact Code 558** 

## Contact Code 559

**Contact Code 560** 

- INSULATOR MATERIAL: THERMOPLASTIC POLYESTER, UL 94V-0
- DAP MATERIAL AVAILABLE UPON REQUEST
- CONTACT MATERIAL; COPPER ALLOY

CONTACT PLATING: GOLD ON THE MATING AREA, TIN PLATING ON THE CONTACT TAILS, NICKEL UNDERPLATE

\*FOR ALL OTHER SPECIFICATIONS REFER TO SHEET 3\*

## 345/395 SERIES CARD EDGE CONNECTOR CONTACT CODE 555,556,558,559,560 DIMENSIONS

YOUR CONNECTION TO QUALITY & SERVICE

**EDAC INC** TORONTO, ONTARIO CANADA

THESE DRAWINGS AND SPECIFICATIONS ARE THE PROPERTY OF EDAC INC.,AND SHALL NOT BE REPRODUCED, OR COPIED OR USED AS THE BASIS FOR THE MANUFACTURE OR SALE OF APPARATUS WITHOUT WRITTEN PERMISSION.

| ACAD REFERENCE NO.  | 345-ENG-MASTER   |
|---------------------|------------------|
| DRAWN: R.STA.M