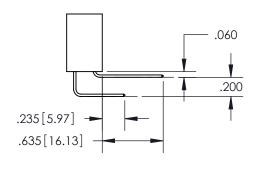

## Contact Code 559

**Contact Code 560** 

- INSULATOR MATERIAL: THERMOPLASTIC POLYESTER, UL 94V-0
- DAP MATERIAL AVAILABLE UPON REQUEST
- CONTACT MATERIAL; COPPER ALLOY

CONTACT PLATING: GOLD ON THE MATING AREA, TIN PLATING ON THE CONTACT TAILS, NICKEL UNDERPLATE