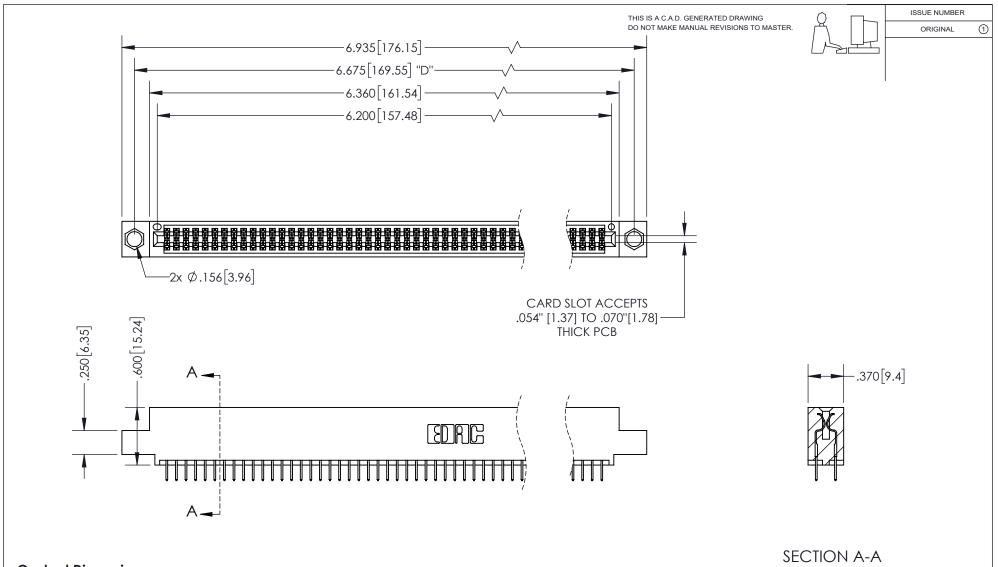

## 345/395 SERIES CARD EDGE CONNECTOR PART NUMBER: 395-122-524-504

YOUR CONNECTION TO QUALITY & SERVICE

**EDAC INC** TORONTO, ONTARIO CANADA

THESE DRAWINGS AND SPECIFICATIONS ARE THE PROPERTY OF EDAC INC.,AND SHALL NOT BE REPRODUCED, OR COPIED OR USED AS THE BASIS FOR THE MANUFACTURE OR SALE OF APPARATUS WITHOUT WRITTEN PERMISSION.

| ACAD REFERENCE NO  | ). 345-ENG-MASTER |
|--------------------|-------------------|
| DRAWN: R.STA.MONIC | DATE:MAY.16/2017  |
| CHECKED:           | DATE:             |
| SCALE: 1:1         | SHEET 1 OF 2      |
| DRAWING NUMBER     | ISSUE             |
| 345-ENG-MAST       | ER 1              |