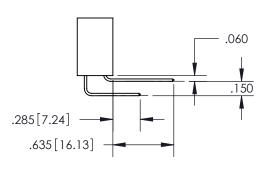

ORIGINAL 1

ISSUE NUMBER

**Contact Code 558** 

## **Contact Code 559**

Contact Code 560

- INSULATOR MATERIAL: THERMOPLASTIC POLYESTER, UL 94V-0
- DAP MATERIAL AVAILABLE UPON REQUEST
- CONTACT MATERIAL; COPPER ALLOY

CONTACT PLATING: GOLD ON THE MATING AREA, TIN PLATING ON THE CONTACT TAILS, NICKEL UNDERPLATE

## 345/395 SERIES CARD EDGE CONNECTOR CONTACT CODE 555,556,558,559,560 DIMENSIONS

YOUR CONNECTION TO QUALITY & SERVICE

**EDAC INC** TORONTO, ONTARIO CANADA

THESE DRAWINGS AND SPECIFICATIONS ARE THE PROPERTY OF EDAC INC.,AND SHALL NOT BE REPRODUCED, OR COPIED OR USED AS THE BASIS FOR THE MANUFACTURE OR SALE OF APPARATUS WITHOUT WRITTEN PERMISSION.

| ACAD REFERENCE NO.  | 345-ENG-MASTER   |
|---------------------|------------------|
| DRAWN: R.STA.MONICA | DATE:MAY.16/2017 |
| CHECKED:            | DATE:            |
| SCALE: 1:1          | SHEET 2 OF 2     |
| DRAWING NUMBER      | ISSUE            |
| 345-ENG-MASTER      | 1                |