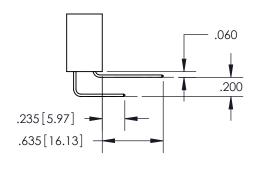

ORIGINAL 1

ISSUE NUMBER

**Contact Code 558** 

## **Contact Code 559**

Contact Code 560

- INSULATOR MATERIAL: THERMOPLASTIC POLYESTER, UL 94V-0
- DAP MATERIAL AVAILABLE UPON REQUEST
- CONTACT MATERIAL; COPPER ALLOY

CONTACT PLATING: GOLD ON THE MATING AREA, TIN PLATING ON THE CONTACT TAILS, NICKEL UNDERPLATE

## 345/395 SERIES CARD EDGE CONNECTOR CONTACT CODE 555,556,558,559,560 DIMENSIONS

YOUR CONNECTION TO QUALITY & SERVICE

**EDAC INC** TORONTO, ONTARIO CANADA

THESE DRAWINGS AND SPECIFICATIONS ARE THE PROPERTY OF EDAC INC.,AND SHALL NOT BE REPRODUCED, OR COPIED OR USED AS THE BASIS FOR THE MANUFACTURE OR SALE OF APPARATUS WITHOUT WRITTEN PERMISSION.

| ACAD REFERENCE NO.  | 345-ENG-MASTER   |
|---------------------|------------------|
| DRAWN: R.STA.MONICA | DATE:MAY.16/2017 |
| CHECKED:            | DATE:            |
| SCALE: 1:1          | SHEET 2 OF 2     |
| DRAWING NUMBER      | ISSUE            |
| 345-ENG-MASTER      | 1                |