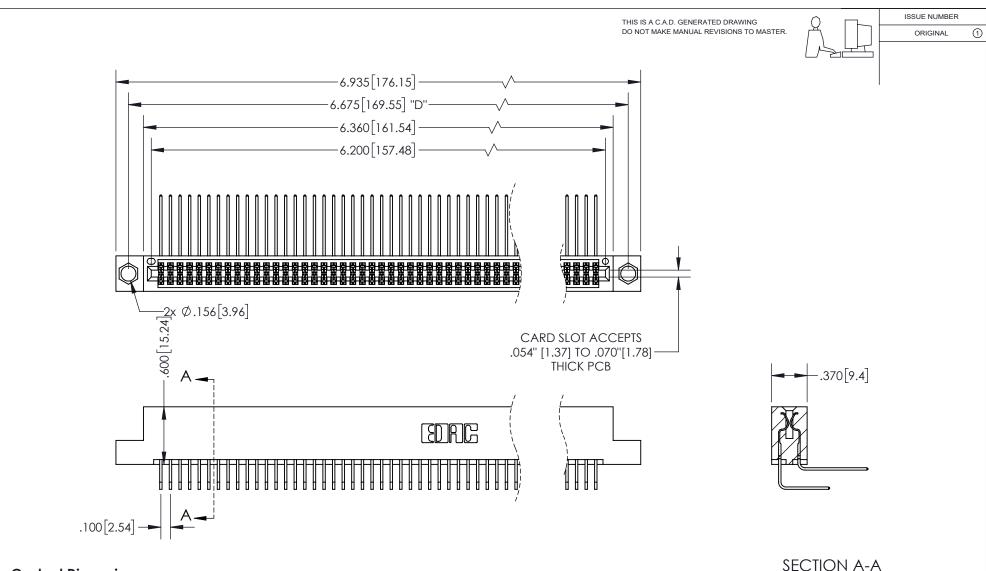

## 345/395 SERIES CARD EDGE CONNECTOR PART NUMBER: 395-122-558-204

YOUR CONNECTION TO QUALITY & SERVICE

**EDAC INC** TORONTO, ONTARIO CANADA

THESE DRAWINGS AND SPECIFICATIONS ARE THE PROPERTY OF EDAC INC.,AND SHALL NOT BE REPRODUCED, OR COPIED OR USED AS THE BASIS FOR THE MANUFACTURE OR SALE OF APPARATUS WITHOUT WRITTEN PERMISSION.

<u>Contact Dimensions:</u>
558-90 Degree Bend (Code 541 Contacts)
See Sheet 2 for Contact Code 555, 556, 558, 559, 560 Dimensions

INSULATOR MATERIAL: THERMOPLASTIC PBT, UL 94V-0 CONTACT MATERIAL; COPPER TIN ALLOY CONTACT PLATING: GOLD ON THE MATING AREA, TIN PLATING ON THE CONTACT TAILS, NICKEL UNDERPLATE

\*FOR ALL OTHER SPECIFICATIONS REFER TO SHEET 3\*