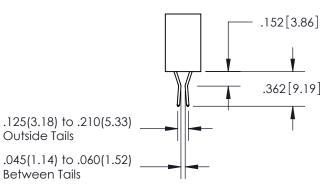

ACT MATERIAL; COPPER TIN ALLOY CONTACT PLATING: GOLD ON THE MATING AREA, TIN PLATING ON THE CONTACT TAILS, NICKEL UNDERPLATE

## 345/395 SERIES CARD EDGE CONNECTOR PART NUMBER: 395-122-558-204

YOUR CONNECTION TO QUALITY & SERVICE

**EDAC INC** TORONTO, ONTARIO CANADA

THESE DRAWINGS AND SPECIFICATIONS ARE THE PROPERTY OF EDAC INC.,AND SHALL NOT BE REPRODUCED, OR COPIED OR USED AS THE BASIS FOR THE MANUFACTURE OR SALE OF APPARATUS WITHOUT WRITTEN PERMISSION.

| ACAD REFERENCE NO.  | 345-ENG-MASTER   |
|---------------------|------------------|
| DRAWN: R.STA.MONICA | DATE:MAY.16/2017 |
| CHECKED:            | DATE:            |
| SCALE: 1:1          | SHEET 1 OF 2     |
| DRAWING NUMBER      | ISSUE            |
| 345-ENG-MASTER      | 1                |



ORIGINAL 1

ISSUE NUMBER









**Contact Code 558** 

## **Contact Code 559**

**Contact Code 560** 

- INSULATOR MATERIAL: THERMOPLASTIC POLYESTER, UL 94V-0
- DAP MATERIAL AVAILABLE UPON REQUEST
- CONTACT MATERIAL; COPPER ALLOY

CONTACT PLATING: GOLD ON THE MATING AREA, TIN PLATING ON THE CONTACT TAILS, NICKEL UNDERPLATE

\*FOR ALL OTHER SPECIFICATIONS REFER TO SHEET 3\*

## 345/395 SERIES CARD EDGE CONNECTOR CONTACT CODE 555,556,558,559,560 DIMENSIONS

YOUR CONNECTION TO QUALITY & SERVICE

**EDAC INC** TORONTO, ONTARIO CANADA

THESE DRAWINGS AND SPECIFICATIONS ARE THE PROPERTY OF EDAC INC.,AND SHALL NOT BE REPRODUCED, OR COPIED OR USED AS THE BASIS FOR THE MANUFACTURE OR SALE OF APPARATUS WITHOUT WRITTEN PERMISSION.

| ACAD REFERENCE NO.  | 345-ENG-MASTER   |
|---------------------|------------------|
| DRAWN: R.STA