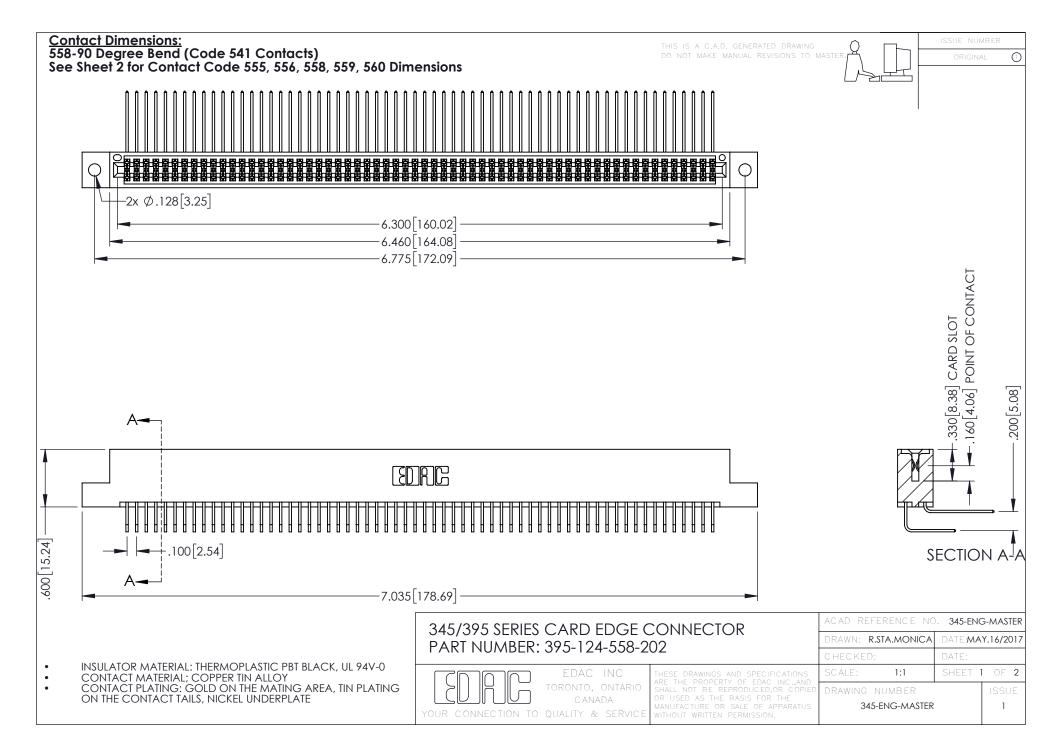

**Contact Code 555** 

**Contact Code 556** 

.152[3.86] .362[9.19] .125(3.18) to .210(5.33) **Outside Tails** .045(1.14) to .060(1.52) Between Tails

**Contact Code 558** 

Contact Code 559

Contact Code 560

INSULATOR MATERIAL: THERMOPLASTIC POLYESTER, UL 94V-0 DAP MATERIAL AVAILABLE UPON REQUEST

CONTACT MATERIAL; COPPER ALLOY CONTACT PLATING: GOLD ON THE MATING AREA, TIN PLATING ON THE CONTACT TAILS, NICKEL UNDERPLATE

345/395 SERIES CARD EDGE CONNECTOR CONTACT CODE 555,556,558,559,560 DIMENSIONS