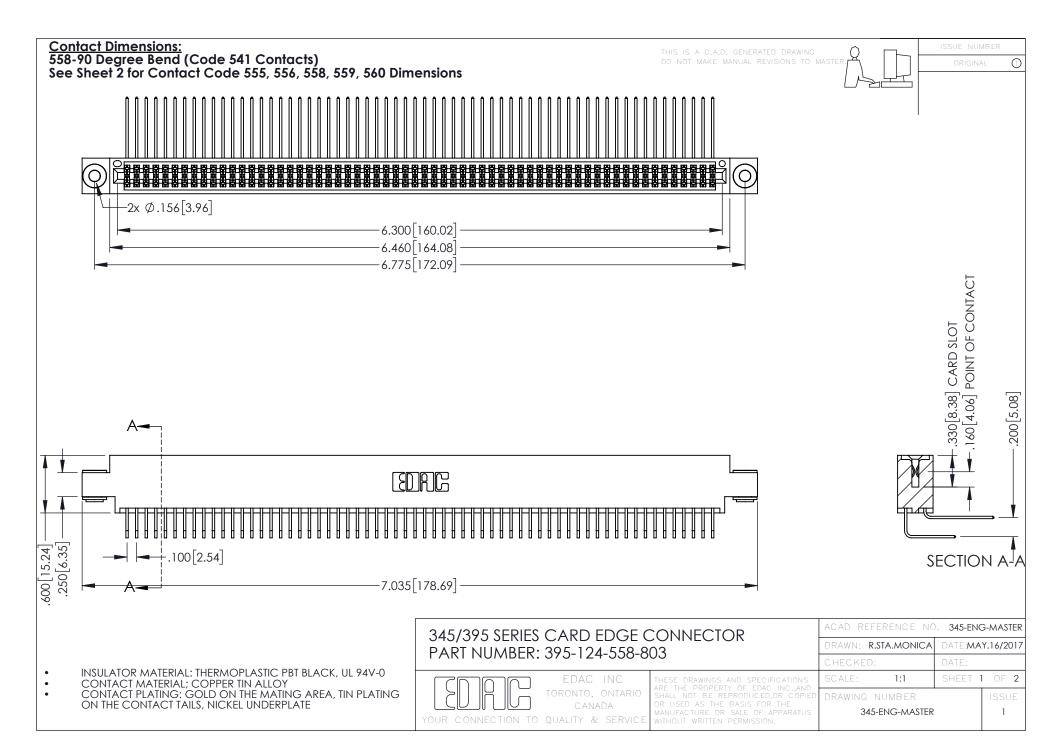

**Contact Code 555** 

**Contact Code 556** 

.152[3.86] .362[9.19] .125(3.18) to .210(5.33) **Outside Tails** .045(1.14) to .060(1.52) Between Tails

**Contact Code 558** 

Contact Code 559

Contact Code 560

INSULATOR MATERIAL: THERMOPLASTIC POLYESTER, UL 94V-0 DAP MATERIAL AVAILABLE UPON REQUEST

CONTACT MATERIAL; COPPER ALLOY CONTACT PLATING: GOLD ON THE MATING AREA, TIN PLATING ON THE CONTACT TAILS, NICKEL UNDERPLATE

345/395 SERIES CARD EDGE CONNECTOR CONTACT CODE 555,556,558,559,560 DIMENSIONS

YOUR CONNECTION TO QUALITY & SERVICE

ACAD REFERENCE NO. 345-ENG-MASTER DATE:MAY.16/2017 DRAWN: R.STA.MONICA 1:1 SHEET 2 OF 2

345-ENG-MASTER