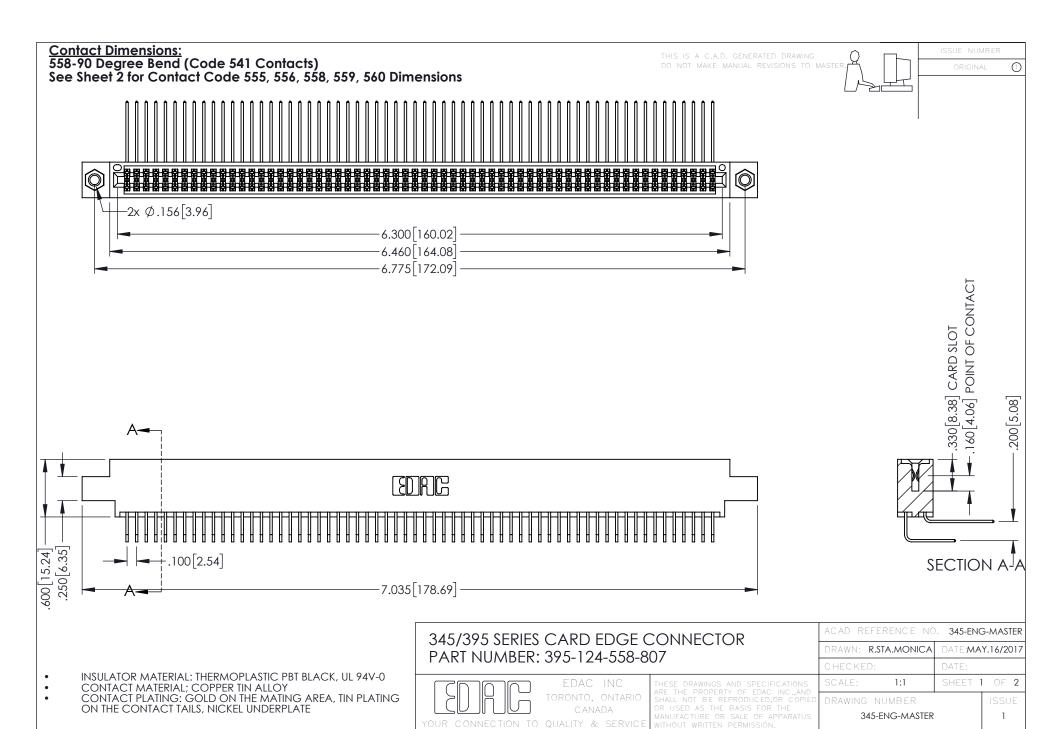

CONTACT MATERIAL; COPPER ALLOY CONTACT PLATING: GOLD ON THE MATING AREA, TIN PLATING ON THE CONTACT TAILS, NICKEL UNDERPLATE

345/395 SERIES CARD EDGE CONNECTOR CONTACT CODE 555,556,558,559,560 DIMENSIONS