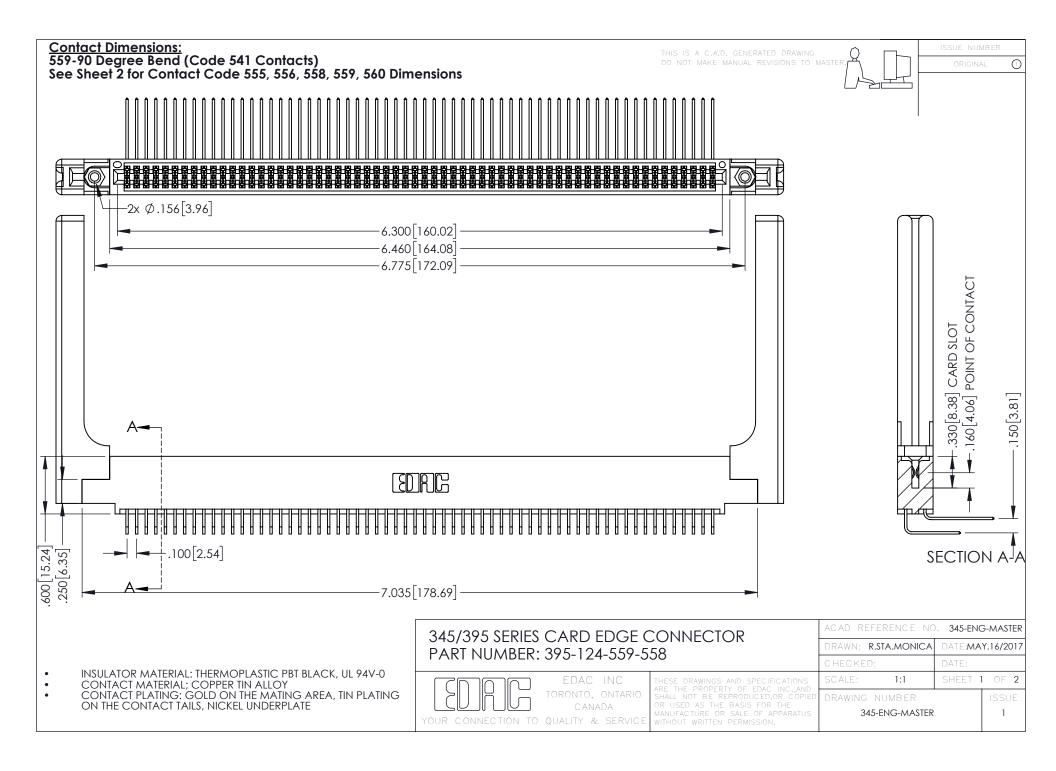

CONTACT MATERIAL; COPPER ALLOY CONTACT PLATING: GOLD ON THE MATING AREA, TIN PLATING ON THE CONTACT TAILS, NICKEL UNDERPLATE

345/395 SERIES CARD EDGE CONNECTOR CONTACT CODE 555,556,558,559,560 DIMENSIONS