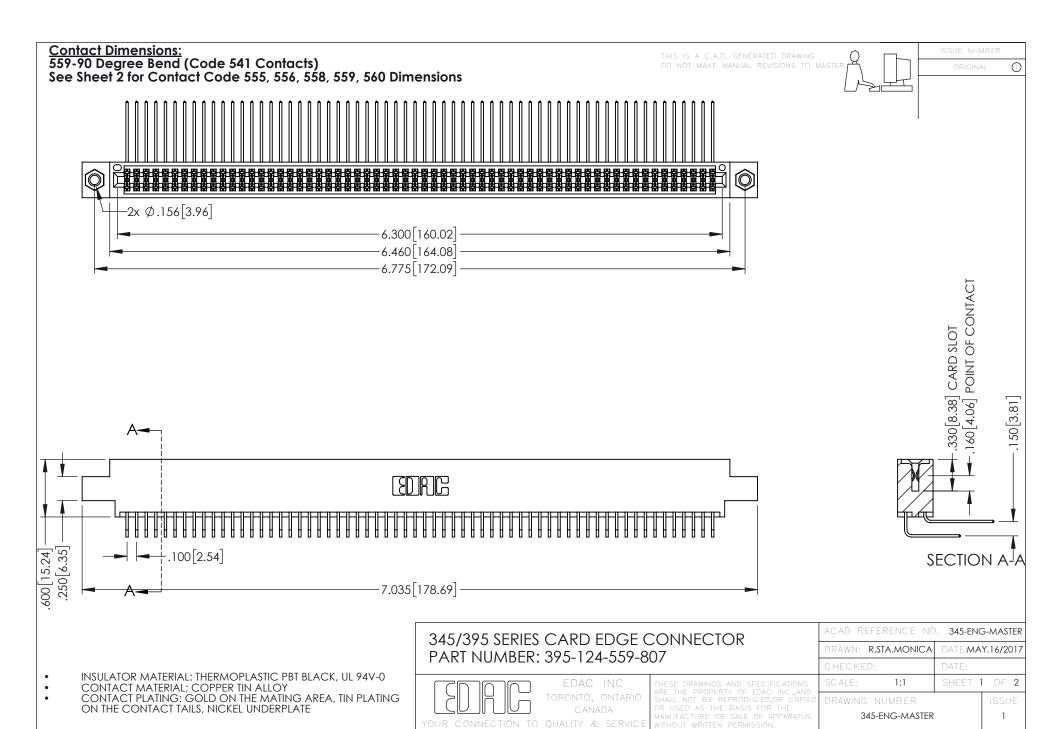

CONTACT MATERIAL; COPPER ALLOY CONTACT PLATING: GOLD ON THE MATING AREA, TIN PLATING ON THE CONTACT TAILS, NICKEL UNDERPLATE

345/395 SERIES CARD EDGE CONNECTOR CONTACT CODE 555,556,558,559,560 DIMENSIONS