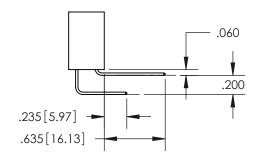

345-ENG-MASTER

ISSUE NUMBER ORIGINAL 1

**Contact Code 558** 

Contact Code 559

**Contact Code 560** 

- INSULATOR MATERIAL: THERMOPLASTIC POLYESTER, UL 94V-0
- DAP MATERIAL AVAILABLE UPON REQUEST
- CONTACT MATERIAL; COPPER ALLOY

CONTACT PLATING: GOLD ON THE MATING AREA, TIN PLATING ON THE CONTACT TAILS, NICKEL UNDERPLATE

\*FOR ALL OTHER SPECIFICATIONS REFER TO SHEET 3\*

## 345/395 SERIES CARD EDGE CONNECTOR CONTACT CODE 555,556,558,559,560 DIMENSIONS

YOUR CONNECTION TO QUALITY & SERVICE

**EDAC INC** TORONTO, ONTARIO CANADA

THESE DRAWINGS AND SPECIFICATIONS ARE THE PROPERTY OF EDAC INC.,AND SHALL NOT BE REPRODUCED, OR COPIED OR USED AS THE BASIS FOR THE MANUFACTURE OR SALE OF APPARATUS WITHOUT WRITTEN PERMISSION.