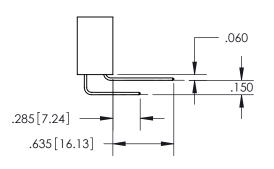

345-ENG-MASTER

ISSUE NUMBER ORIGINAL 1

**Contact Code 558** 

Contact Code 559

**Contact Code 560** 

- INSULATOR MATERIAL: THERMOPLASTIC POLYESTER, UL 94V-0
- DAP MATERIAL AVAILABLE UPON REQUEST
- CONTACT MATERIAL; COPPER ALLOY

CONTACT PLATING: GOLD ON THE MATING AREA, TIN PLATING ON THE CONTACT TAILS, NICKEL UNDERPLATE

\*FOR ALL OTHER SPECIFICATIONS REFER TO SHEET 3\*

## 345/395 SERIES CARD EDGE CONNECTOR CONTACT CODE 555,556,558,559,560 DIMENSIONS

YOUR CONNECTION TO QUALITY & SERVICE

**EDAC INC** TORONTO, ONTARIO CANADA

THESE DRAWINGS AND SPECIFICATIONS ARE THE PROPERTY OF EDAC INC.,AND SHALL NOT BE REPRODUCED, OR COPIED OR USED AS THE BASIS FOR THE MANUFACTURE OR SALE OF APPARATUS WITHOUT WRITTEN PERMISSION.