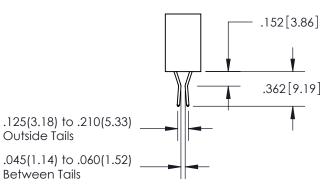

345-ENG-MASTER

ISSUE NUMBER ORIGINAL 1

**Contact Code 558** 

Contact Code 559

**Contact Code 560** 

- INSULATOR MATERIAL: THERMOPLASTIC POLYESTER, UL 94V-0
- DAP MATERIAL AVAILABLE UPON REQUEST
- CONTACT MATERIAL; COPPER ALLOY

CONTACT PLATING: GOLD ON THE MATING AREA, TIN PLATING ON THE CONTACT TAILS, NICKEL UNDERPLATE

\*FOR ALL OTHER SPECIFICATIONS REFER TO SHEET 3\*