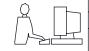

<u>Contact Dimensions:</u> 520-P.C. Tail .030x.018(0.76x0.46) - Tail LG=.175(4.45) .100 (2.54) Contact Spacing x .200 (5.08) Row Spacing

INSULATOR MATERIAL: THERMOPLASTIC PBT, UL 94V-0 CONTACT MATERIAL; COPPER TIN ALLOY CONTACT PLATING: GOLD ON THE MATING AREA, TIN PLATING ON THE CONTACT TAILS, NICKEL UNDERPLATE

## 345/395 SERIES CARD EDGE CONNECTOR PART NUMBER: 395-126-520-204

YOUR CONNECTION TO QUALITY & SERVICE

**EDAC INC** TORONTO, ONTARIO CANADA

THESE DRAWINGS AND SPECIFICATIONS ARE THE PROPERTY OF EDAC INC.,AND SHALL NOT BE REPRODUCED, OR COPIED OR USED AS THE BASIS FOR THE MANUFACTURE OR SALE OF APPARATUS WITHOUT WRITTEN PERMISSION.