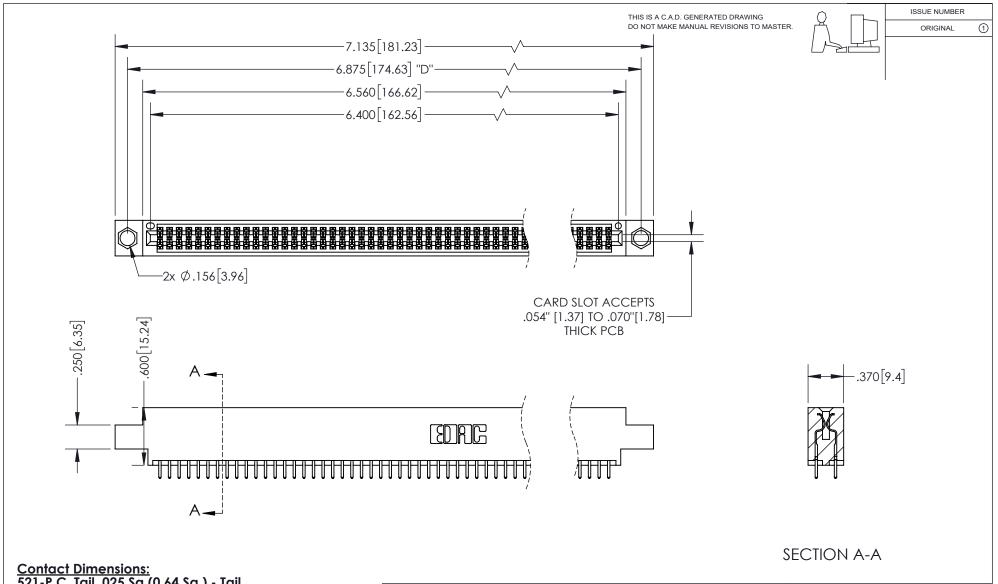

521-P.C. Tail .025 Sq.(0.64 Sq.) - Tail LG=.150(3.81) .100 (2.54) Contact Spacing x .200 (5.08) Row Spacing

INSULATOR MATERIAL: THERMOPLASTIC PBT, UL 94V-0 CONTACT MATERIAL; COPPER TIN ALLOY CONTACT PLATING: GOLD ON THE MATING AREA, TIN PLATING ON THE CONTACT TAILS, NICKEL UNDERPLATE

## 345/395 SERIES CARD EDGE CONNECTOR PART NUMBER: 395-126-521-804

YOUR CONNECTION TO QUALITY & SERVICE

**EDAC INC** TORONTO, ONTARIO CANADA

THESE DRAWINGS AND SPECIFICATIONS ARE THE PROPERTY OF EDAC INC.,AND SHALL NOT BE REPRODUCED, OR COPIED OR USED AS THE BASIS FOR THE MANUFACTURE OR SALE OF APPARATUS WITHOUT WRITTEN PERMISSION.

| ACAD REFERENCE NO.  |     | 345-ENG-MASTER   |       |
|---------------------|-----|------------------|-------|
| DRAWN: R.STA.MONICA |     | DATE:MAY.16/2017 |       |
| CHECKED:            |     | DATE:            |       |
| SCALE:              | 1:1 | SHEET 1          | OF 2  |
| DRAWING NUMBER      |     |                  | ISSUE |
| 0.45 5140 1440750   |     |                  |       |