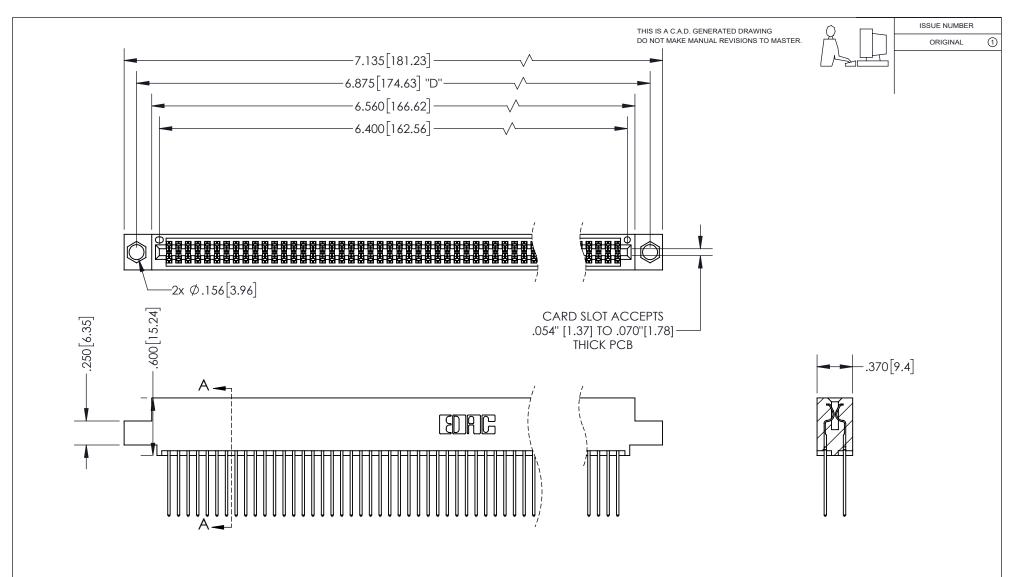

## 345/395 SERIES CARD EDGE CONNECTOR PART NUMBER: 395-126-542-504

YOUR CONNECTION TO QUALITY & SERVICE

**EDAC INC** TORONTO, ONTARIO CANADA

THESE DRAWINGS AND SPECIFICATIONS ARE THE PROPERTY OF EDAC INC.,AND SHALL NOT BE REPRODUCED, OR COPIED OR USED AS THE BASIS FOR THE MANUFACTURE OR SALE OF APPARATUS WITHOUT WRITTEN PERMISSION.

<u>Contact Dimensions:</u> 542-Wire Wrap .025 Sq.(0.64 Sq.) - Tail LG=.645(16.38) .100 (2.54) Contact Spacing x .200 (5.08) Row Spacing

INSULATOR MATERIAL: THERMOPLASTIC PBT, UL 94V-0 CONTACT MATERIAL; COPPER TIN ALLOY CONTACT PLATING: GOLD ON THE MATING AREA, TIN PLATING ON THE CONTACT TAILS, NICKEL UNDERPLATE