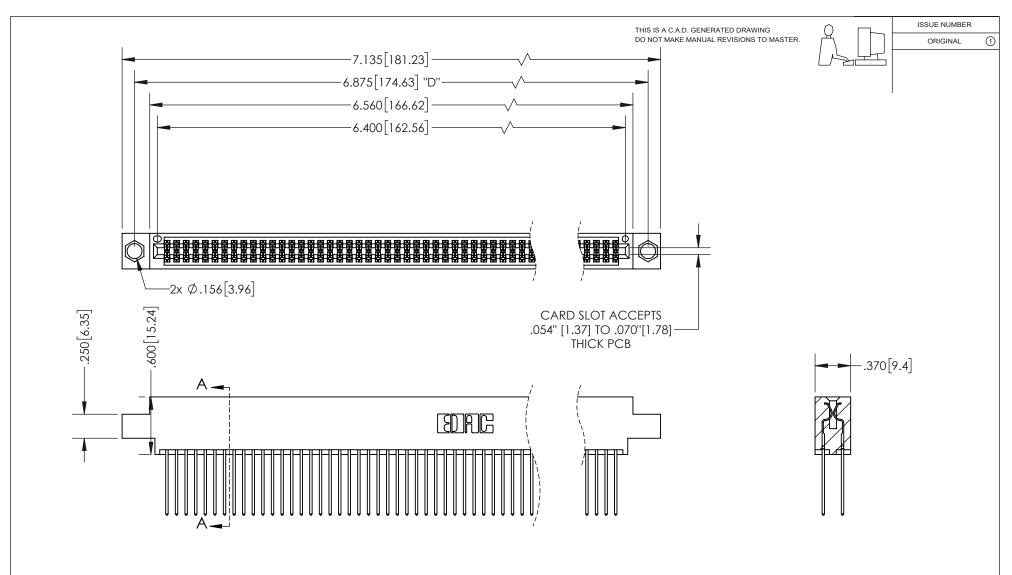

## 345/395 SERIES CARD EDGE CONNECTOR PART NUMBER: 395-126-542-804

YOUR CONNECTION TO QUALITY & SERVICE

**EDAC INC** TORONTO, ONTARIO CANADA

THESE DRAWINGS AND SPECIFICATIONS ARE THE PROPERTY OF EDAC INC.,AND SHALL NOT BE REPRODUCED, OR COPIED OR USED AS THE BASIS FOR THE MANUFACTURE OR SALE OF APPARATUS WITHOUT WRITTEN PERMISSION.

<u>Contact Dimensions:</u> 542-Wire Wrap .025 Sq.(0.64 Sq.) - Tail LG=.645(16.38) .100 (2.54) Contact Spacing x .200 (5.08) Row Spacing

INSULATOR MATERIAL: THERMOPLASTIC PBT, UL 94V-0 CONTACT MATERIAL; COPPER TIN ALLOY CONTACT PLATING: GOLD ON THE MATING AREA, TIN PLATING ON THE CONTACT TAILS, NICKEL UNDERPLATE