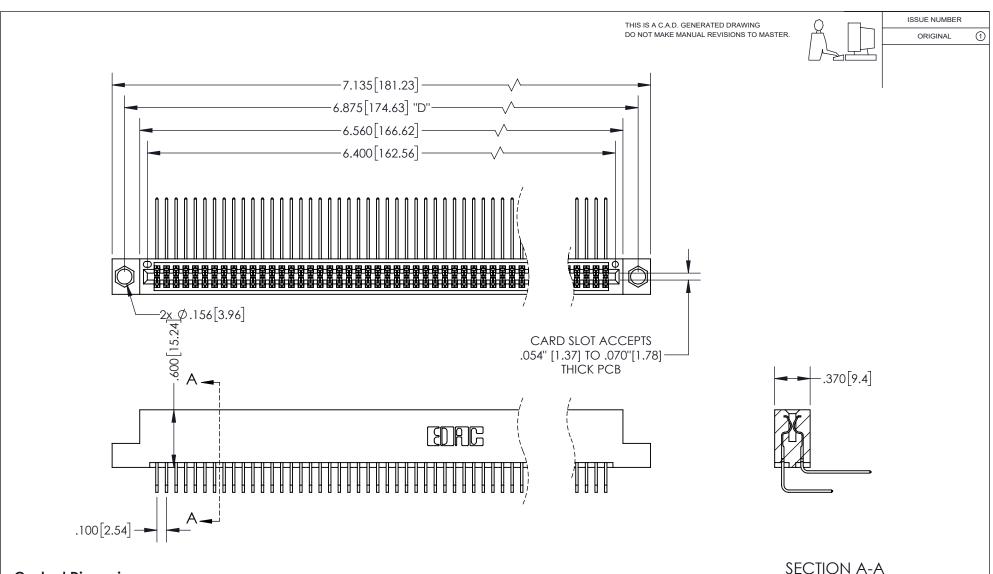

## 345/395 SERIES CARD EDGE CONNECTOR PART NUMBER: 395-126-558-204

YOUR CONNECTION TO QUALITY & SERVICE

**EDAC INC** TORONTO, ONTARIO CANADA

THESE DRAWINGS AND SPECIFICATIONS ARE THE PROPERTY OF EDAC INC.,AND SHALL NOT BE REPRODUCED, OR COPIED OR USED AS THE BASIS FOR THE MANUFACTURE OR SALE OF APPARATUS WITHOUT WRITTEN PERMISSION.

**Contact Dimensions:** 558-90 Degree Bend (Code 541 Contacts) See Sheet 2 for Contact Code 555, 556, 558, 559, 560 Dimensions

INSULATOR MATERIAL: THERMOPLASTIC PBT, UL 94V-0 CONTACT MATERIAL; COPPER TIN ALLOY
CONTACT PLATING: GOLD ON THE MATING AREA, TIN PLATING
ON THE CONTACT TAILS, NICKEL UNDERPLATE