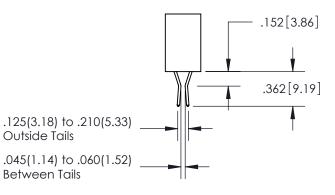

ISSUE NUMBER ORIGINAL 1

**Contact Code 558** 

**Contact Code 559** 

Contact Code 560

- INSULATOR MATERIAL: THERMOPLASTIC POLYESTER, UL 94V-0
- DAP MATERIAL AVAILABLE UPON REQUEST
- CONTACT MATERIAL; COPPER ALLOY