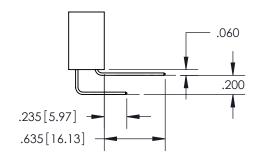

ISSUE NUMBER ORIGINAL 1

**Contact Code 558** 

**Contact Code 559** 

Contact Code 560

- INSULATOR MATERIAL: THERMOPLASTIC POLYESTER, UL 94V-0
- DAP MATERIAL AVAILABLE UPON REQUEST
- CONTACT MATERIAL; COPPER ALLOY

CONTACT PLATING: GOLD ON THE MATING AREA, TIN PLATING ON THE CONTACT TAILS, NICKEL UNDERPLATE

\*FOR ALL OTHER SPECIFICATIONS REFER TO SHEET 3\*