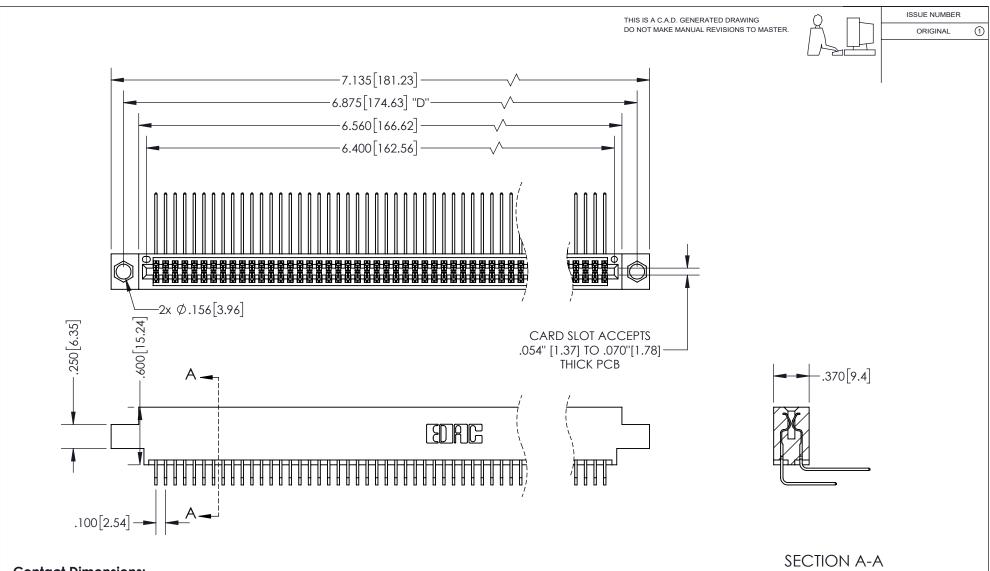

<u>Contact Dimensions:</u>
559-90 Degree Bend (Code 541 Contacts)
See Sheet 2 for Contact Code 555, 556, 558, 559, 560 Dimensions

INSULATOR MATERIAL: THERMOPLASTIC PBT, UL 94V-0 CONTACT MATERIAL; COPPER TIN ALLOY CONTACT PLATING: GOLD ON THE MATING AREA, TIN PLATING ON THE CONTACT TAILS, NICKEL UNDERPLATE

## 345/395 SERIES CARD EDGE CONNECTOR PART NUMBER: 395-126-559-804

YOUR CONNECTION TO QUALITY & SERVICE

**EDAC INC** TORONTO, ONTARIO CANADA

THESE DRAWINGS AND SPECIFICATIONS ARE THE PROPERTY OF EDAC INC.,AND SHALL NOT BE REPRODUCED, OR COPIED OR USED AS THE BASIS FOR THE MANUFACTURE OR SALE OF APPARATUS WITHOUT WRITTEN PERMISSION.

| ACAD REFERENCE NO.  |        | 345-ENG-MASTER   |       |
|---------------------|--------|------------------|-------|
| DRAWN: R.STA.MONICA |        | DATE:MAY.16/2017 |       |
| CHECKED:            |        | DATE:            |       |
| SCALE:              | 1:1    | SHEET            | OF 2  |
| DRAWING             | NUMBER |                  | ISSUE |
| 345-ENG-MASTER      |        |                  | 1     |