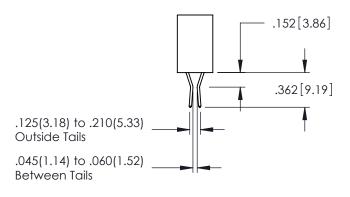

**Contact Code 558** 

Contact Code 559

Contact Code 560

INSULATOR MATERIAL: THERMOPLASTIC POLYESTER, UL 94V-0

DAP MATERIAL AVAILABLE UPON REQUEST

CONTACT MATERIAL; COPPER ALLOY CONTACT PLATING: GOLD ON THE MATING AREA, TIN PLATING ON THE CONTACT TAILS, NICKEL UNDERPLATE

345/395 SERIES CARD EDGE CONNECTOR CONTACT CODE 555,556,558,559,560 DIMENSIONS

YOUR CONNECTION TO QUALITY & SERVICE

ACAD REFERENCE NO. 345-ENG-MASTER DATE:MAY.16/2017 DRAWN: R.STA.MONICA 1:1 SHEET 2 OF 2