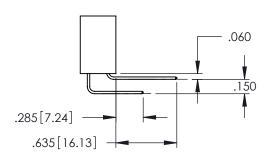

**Contact Code 558** 

Contact Code 559

Contact Code 560

INSULATOR MATERIAL: THERMOPLASTIC POLYESTER, UL 94V-0

DAP MATERIAL AVAILABLE UPON REQUEST

CONTACT MATERIAL; COPPER ALLOY CONTACT PLATING: GOLD ON THE MATING AREA, TIN PLATING ON THE CONTACT TAILS, NICKEL UNDERPLATE

345/395 SERIES CARD EDGE CONNECTOR CONTACT CODE 555,556,558,559,560 DIMENSIONS

YOUR CONNECTION TO QUALITY & SERVICE

ACAD REFERENCE NO. 345-ENG-MASTER DATE:MAY.16/2017 DRAWN: R.STA.MONICA 1:1 SHEET 2 OF 2