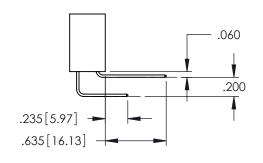

**Contact Code 558** 

Contact Code 559

Contact Code 560

INSULATOR MATERIAL: THERMOPLASTIC POLYESTER, UL 94V-0

DAP MATERIAL AVAILABLE UPON REQUEST

CONTACT MATERIAL; COPPER ALLOY CONTACT PLATING: GOLD ON THE MATING AREA, TIN PLATING ON THE CONTACT TAILS, NICKEL UNDERPLATE

345/395 SERIES CARD EDGE CONNECTOR CONTACT CODE 555,556,558,559,560 DIMENSIONS

YOUR CONNECTION TO QUALITY & SERVICE

ACAD REFERENCE NO. 345-ENG-MASTER DATE:MAY.16/2017 DRAWN: R.STA.MONICA 1:1 SHEET 2 OF 2