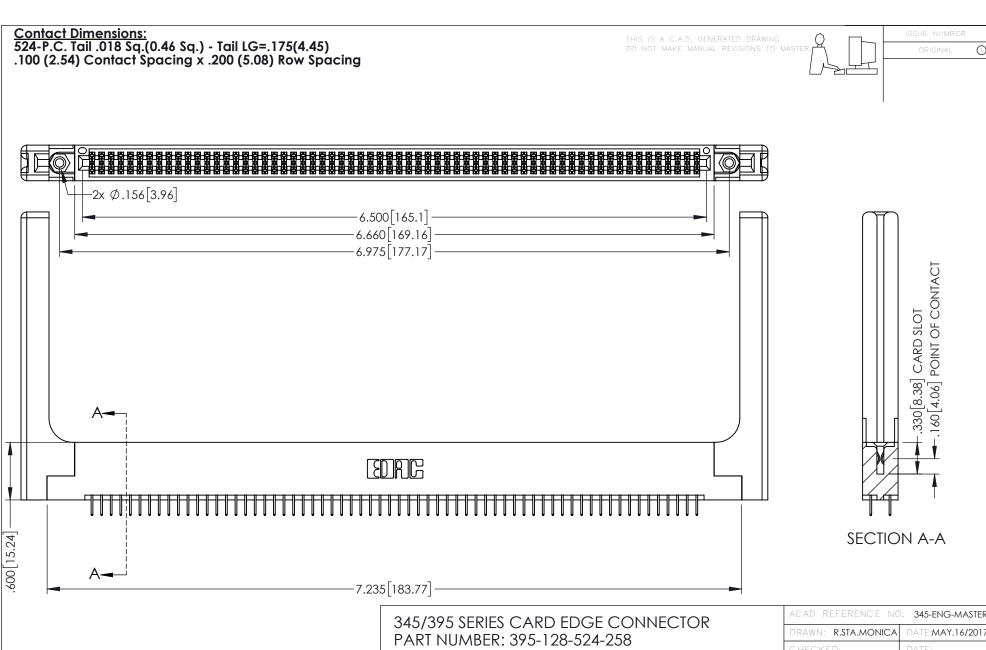

| ACAD REFERENCE NO. 345-ENG-MASTER |                  |        |
|-----------------------------------|------------------|--------|
| DRAWN: R.STA.MONICA               | DATE:MAY.16/2017 |        |
| CHECKED: DATE:                    |                  |        |
| SCALE: 1:1                        | SHEET 1          | I OF 2 |
| DRAWING NUMBER                    |                  | ISSUE  |
| 345-ENG-MASTER                    |                  | 1      |