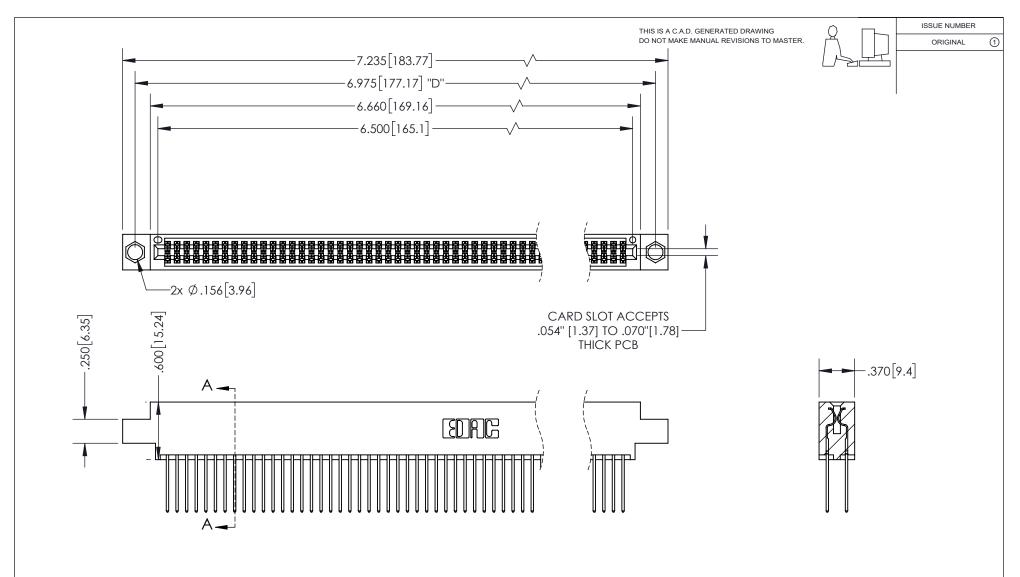

## 345/395 SERIES CARD EDGE CONNECTOR PART NUMBER: 395-128-540-804

YOUR CONNECTION TO QUALITY & SERVICE

**EDAC INC** TORONTO, ONTARIO CANADA

THESE DRAWINGS AND SPECIFICATIONS ARE THE PROPERTY OF EDAC INC.,AND SHALL NOT BE REPRODUCED, OR COPIED OR USED AS THE BASIS FOR THE MANUFACTURE OR SALE OF APPARATUS WITHOUT WRITTEN PERMISSION.

| SECTION A-A |                     |                  |          |  |
|-------------|---------------------|------------------|----------|--|
|             | ACAD REFERENCE NO.  | 345-ENG          | G-MASTER |  |
|             | DRAWN: R.STA.MONICA | DATE:MAY.16/2017 |          |  |
|             | CHECKED:            | DATE:            |          |  |
|             | SCALE: 1:1          | SHEET            | OF 2     |  |
|             | DRAWING NUMBER      |                  | ISSUE    |  |

345-ENG-MASTER

ISSUE NUMBER ORIGINAL

1

**Contact Code 558** 