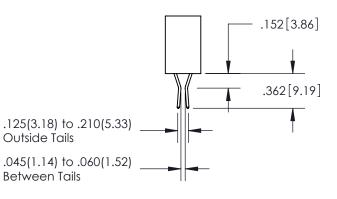

<u>Contact Dimensions:</u> 540-Wire Wrap .025 Sq.(0.64 Sq.) - Tail LG=.560(14.22) .100 (2.54) Contact Spacing x .200 (5.08) Row Spacing

INSULATOR MATERIAL: THERMOPLASTIC PBT, UL 94V-0 CONTACT MATERIAL; COPPER TIN ALLOY
CONTACT PLATING: GOLD ON THE MATING AREA, TIN PLATING
ON THE CONTACT TAILS, NICKEL UNDERPLATE

\*FOR ALL OTHER SPECIFICATIONS REFER TO SHEET 3\*

## 345/395 SERIES CARD EDGE CONNECTOR CONTACT CODE 555,556,558,559,560 DIMENSIONS

**EDAC INC** TORONTO, ONTARIO CANADA

THESE DRAWINGS AND SPECIFICATIONS ARE THE PROPERTY OF EDAC INC.,AND SHALL NOT BE REPRODUCED, OR COPIED OR USED AS THE BASIS FOR THE MANUFACTURE OR SALE OF APPARATUS WITHOUT WRITTEN PERMISSION.