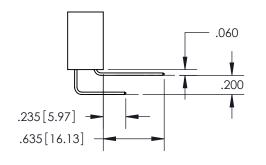

345-ENG-MASTER

ISSUE NUMBER ORIGINAL

1

**Contact Code 558** 

\*FOR ALL OTHER SPECIFICATIONS REFER TO SHEET 3\*

## 345/395 SERIES CARD EDGE CONNECTOR CONTACT CODE 555,556,558,559,560 DIMENSIONS

**EDAC INC** TORONTO, ONTARIO CANADA

THESE DRAWINGS AND SPECIFICATIONS ARE THE PROPERTY OF EDAC INC.,AND SHALL NOT BE REPRODUCED, OR COPIED OR USED AS THE BASIS FOR THE MANUFACTURE OR SALE OF APPARATUS WITHOUT WRITTEN PERMISSION.