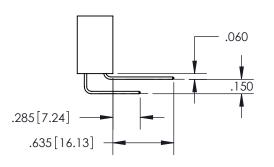

## **Contact Code 559**

Contact Code 560

- INSULATOR MATERIAL: THERMOPLASTIC POLYESTER, UL 94V-0
- DAP MATERIAL AVAILABLE UPON REQUEST
- CONTACT MATERIAL; COPPER ALLOY

CONTACT PLATING: GOLD ON THE MATING AREA, TIN PLATING ON THE CONTACT TAILS, NICKEL UNDERPLATE

\*FOR ALL OTHER SPECIFICATIONS REFER TO SHEET 3\*

## 345/395 SERIES CARD EDGE CONNECTOR CONTACT CODE 555,556,558,559,560 DIMENSIONS

**EDAC INC** TORONTO, ONTARIO CANADA

THESE DRAWINGS AND SPECIFICATIONS ARE THE PROPERTY OF EDAC INC.,AND SHALL NOT BE REPRODUCED, OR COPIED OR USED AS THE BASIS FOR THE MANUFACTURE OR SALE OF APPARATUS WITHOUT WRITTEN PERMISSION.