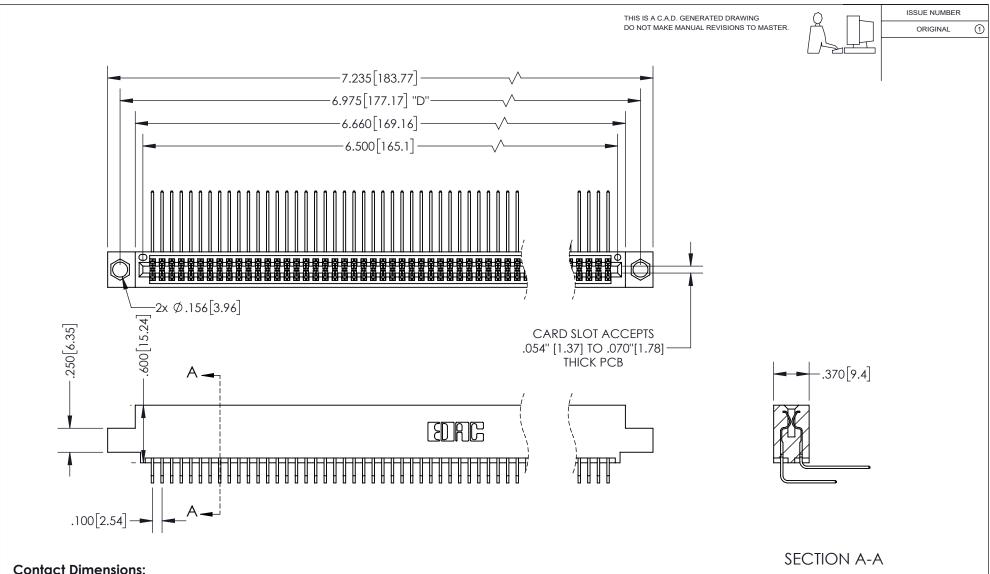

<u>Contact Dimensions:</u>
559-90 Degree Bend (Code 541 Contacts)
See Sheet 2 for Contact Code 555, 556, 558, 559, 560 Dimensions

INSULATOR MATERIAL: THERMOPLASTIC PBT, UL 94V-0 CONTACT MATERIAL; COPPER TIN ALLOY CONTACT PLATING: GOLD ON THE MATING AREA, TIN PLATING ON THE CONTACT TAILS, NICKEL UNDERPLATE

## 345/395 SERIES CARD EDGE CONNECTOR PART NUMBER: 395-128-559-504

YOUR CONNECTION TO QUALITY & SERVICE

**EDAC INC** TORONTO, ONTARIO CANADA

THESE DRAWINGS AND SPECIFICATIONS ARE THE PROPERTY OF EDAC INC.,AND SHALL NOT BE REPRODUCED, OR COPIED OR USED AS THE BASIS FOR THE MANUFACTURE OR SALE OF APPARATUS WITHOUT WRITTEN PERMISSION.

\*FOR ALL OTHER SPECIFICATIONS REFER TO SHEET 3\*