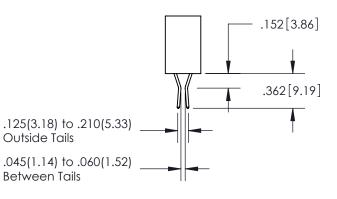

## **Contact Code 559**

**Contact Code 560** 

- INSULATOR MATERIAL: THERMOPLASTIC POLYESTER, UL 94V-0
- DAP MATERIAL AVAILABLE UPON REQUEST
- CONTACT MATERIAL; COPPER ALLOY

CONTACT PLATING: GOLD ON THE MATING AREA, TIN PLATING ON THE CONTACT TAILS, NICKEL UNDERPLATE

\*FOR ALL OTHER SPECIFICATIONS REFER TO SHEET 3\*