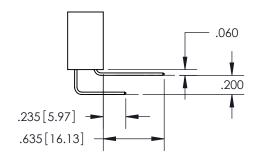

ISSUE NUMBER ORIGINAL

1

**Contact Code 558** 

\*FOR ALL OTHER SPECIFICATIONS REFER TO SHEET 3\*