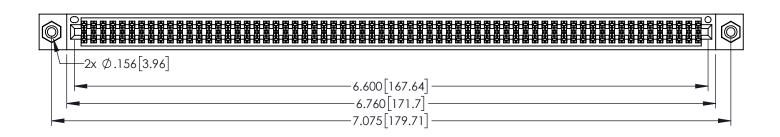

<u>Contact Dimensions:</u>
521-P.C. Tail .025 Sq.(0.64 Sq.) - Tail LG=.150(3.81)
.100 (2.54) Contact Spacing x .200 (5.08) Row Spacing

THIS IS A C.A.D. GENERATED DRAWING DO NOT MAKE MANUAL REVISIONS TO MAS

1

ORIGIN

INSULATOR MATERIAL: THERMOPLASTIC PBT BLACK, UL 94V-0

CONTACT MATERIAL; COPPER TIN ALLOY

CONTACT PLATING: GOLD ON THE MATING AREA, TIN PLATING ON THE CONTACT TAILS, NICKEL UNDERPLATE

| 345/395 SERIES CARD EDGE CONNECTOR |
|------------------------------------|
| PART NUMBER: 395-130-521-808       |

EDAC INC TORONTO, ONTARIO CANADA

YOUR CONNECTION TO QUALITY & SERVICE WITHOUT WRITTEN PI

|                                                           | ACAD R            | G-MASTER     |                 |           |
|-----------------------------------------------------------|-------------------|--------------|-----------------|-----------|
|                                                           | DRAWN:            | R.STA.MONICA | DATE: <b>MA</b> | Y.16/2017 |
|                                                           | CHECKED:          |              | DATE:           |           |
| ECIFICATIONS<br>EDAC INC.,AND<br>CED,OR COPIED<br>FOR THE | SCALE:            | 1:1          | SHEET '         | 1 OF 2    |
|                                                           | DRAWING NUMBER    |              |                 | ISSUE     |
|                                                           | 0.45 5010 1446755 |              |                 |           |