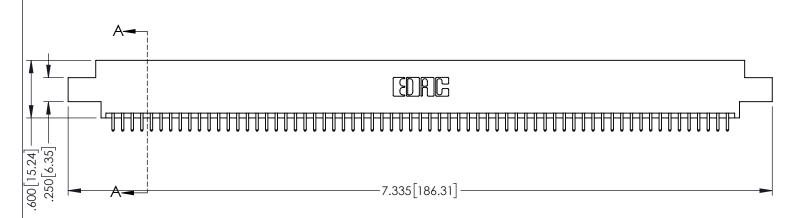

345-ENG-MASTER

**Contact Code 558** 

Contact Code 559

Contact Code 560

INSULATOR MATERIAL: THERMOPLASTIC POLYESTER, UL 94V-0

DAP MATERIAL AVAILABLE UPON REQUEST

CONTACT MATERIAL; COPPER ALLOY CONTACT PLATING: GOLD ON THE MATING AREA, TIN PLATING ON THE CONTACT TAILS, NICKEL UNDERPLATE

345/395 SERIES CARD EDGE CONNECTOR CONTACT CODE 555,556,558,559,560 DIMENSIONS

YOUR CONNECTION TO QUALITY & SERVICE

ACAD REFERENCE NO. 345-ENG-MASTER DATE:MAY.16/2017 DRAWN: R.STA.MONICA 1:1 SHEET 2 OF 2

345-ENG-MASTER