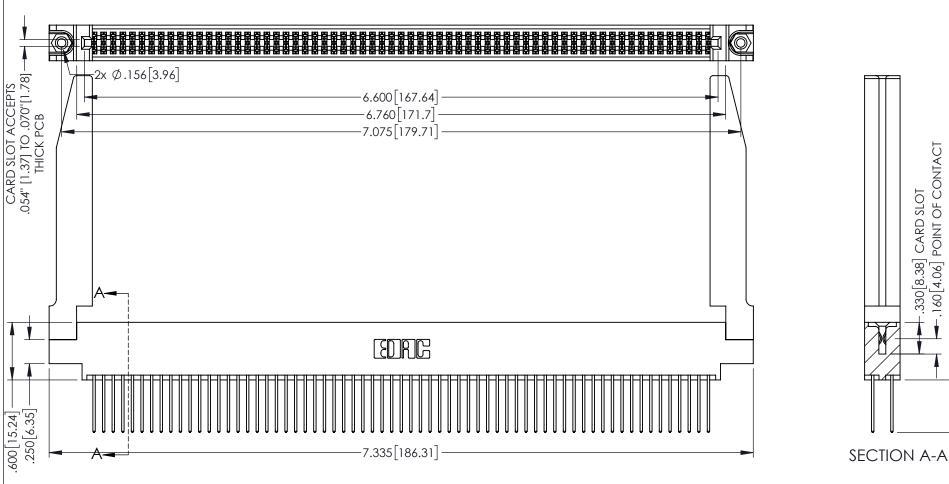

160 4.06

150 [3.81]

1

INSULATOR MATERIAL: THERMOPLASTIC PBT BLACK, UL 94V-0

CONTACT MATERIAL; COPPER TIN ALLOY

CONTACT PLATING: GOLD ON THE MATING AREA, TIN PLATING ON THE CONTACT TAILS, NICKEL UNDERPLATE

345/395 SERIES CARD EDGE CONNECTOR PART NUMBER: 395-130-540-878

YOUR CONNECTION TO QUALITY & SERVICE

| ACAD REFERENCE NO. 345-ENG-MASTER |                  |
|-----------------------------------|------------------|
| DRAWN: R.STA.MONICA               | DATE:MAY.16/2017 |
| CHECKED:                          | DATE:            |
| SCALE: 1:1                        | SHEET 1 OF 2     |
| DRAWING NUMBER                    | ISSUE            |