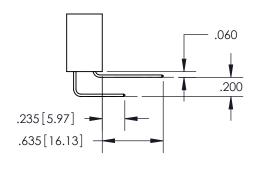

NNECTION TO QUALITY & SERVICE

**EDAC INC** TORONTO, ONTARIO CANADA

THESE DRAWINGS AND SPECIFICATIONS ARE THE PROPERTY OF EDAC INC.,AND SHALL NOT BE REPRODUCED, OR COPIED OR USED AS THE BASIS FOR THE MANUFACTURE OR SALE OF APPARATUS WITHOUT WRITTEN PERMISSION.

| SECTION A-A |                     |                |           |  |
|-------------|---------------------|----------------|-----------|--|
|             | ACAD REFERENCE NO.  | 345-ENG-MASTER |           |  |
|             | DRAWN: R.STA.MONICA | DATEMA         | Y.16/2017 |  |
|             | CHECKED:            | DATE:          |           |  |
|             | SCALE: 1:1          | SHEET          | OF 2      |  |
|             | DRAWING NUMBER      |                | ISSUE     |  |

345-ENG-MASTER



ORIGINAL 1

ISSUE NUMBER









**Contact Code 558** 

## **Contact Code 559**

Contact Code 560

- INSULATOR MATERIAL: THERMOPLASTIC POLYESTER, UL 94V-0
- DAP MATERIAL AVAILABLE UPON REQUEST
- CONTACT MATERIAL; COPPER ALLOY

CONTACT PLATING: GOLD ON THE MATING AREA, TIN PLATING ON THE CONTACT TAILS, NICKEL UNDERPLATE

\*FOR ALL OTHER SPECIFICATIONS REFER TO SHEET 3\*

## 345/395 SERIES CARD EDGE CONNECTOR CONTACT CODE 555,556,558,559,560 DIMENSIONS

YOUR CONNECTION TO QUALITY & SERVICE

**EDAC INC** TORONTO, ONTARIO CANADA

THESE DRAWINGS AND SPECIFICATIONS ARE THE PROPERTY OF EDAC INC.,AND SHALL NOT BE REPRODUCED, OR COPIED OR USED AS THE BASIS FOR THE MANUFACTURE OR SALE OF APPARATUS WITHOUT WRITTEN PERMISSION.

| ACAD REFERENCE NO.  | 345-ENG-MASTER   |
|---------------------|------------------|
| DRAWN: R.STA.