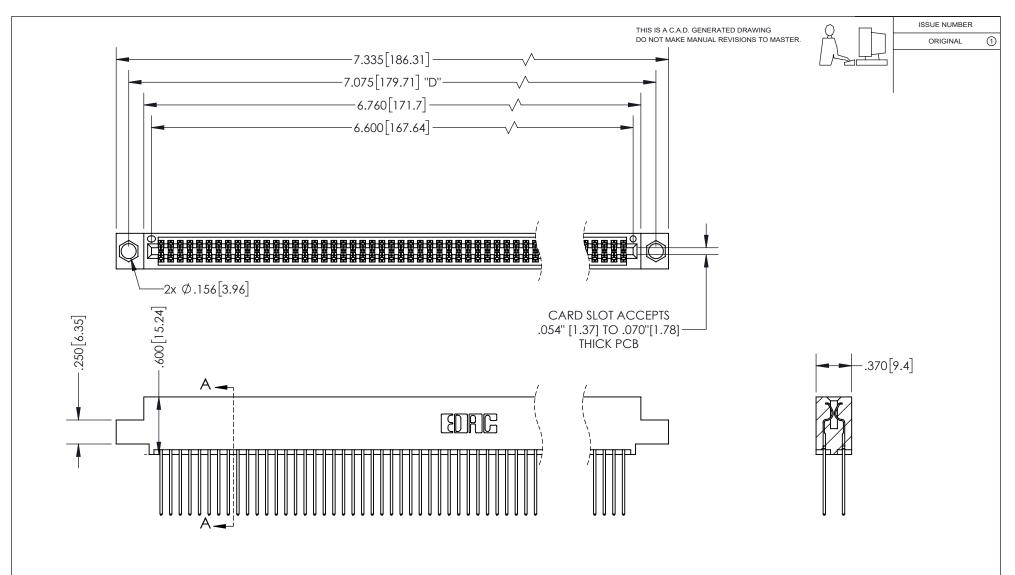

## 345/395 SERIES CARD EDGE CONNECTOR PART NUMBER: 395-130-542-504

YOUR CONNECTION TO QUALITY & SERVICE

**EDAC INC** TORONTO, ONTARIO CANADA

THESE DRAWINGS AND SPECIFICATIONS ARE THE PROPERTY OF EDAC INC.,AND SHALL NOT BE REPRODUCED, OR COPIED OR USED AS THE BASIS FOR THE MANUFACTURE OR SALE OF APPARATUS WITHOUT WRITTEN PERMISSION.

| SECTION A-A |                     |                |           |  |
|-------------|---------------------|----------------|-----------|--|
|             | ACAD REFERENCE NO.  | 345-ENG-MASTER |           |  |
|             | DRAWN: R.STA.MONICA | DATEMA         | Y.16/2017 |  |
|             | CHECKED:            | DATE:          |           |  |
|             | SCALE: 1:1          | SHEET          | OF 2      |  |
|             | DRAWING NUMBER      |                | ISSUE     |  |