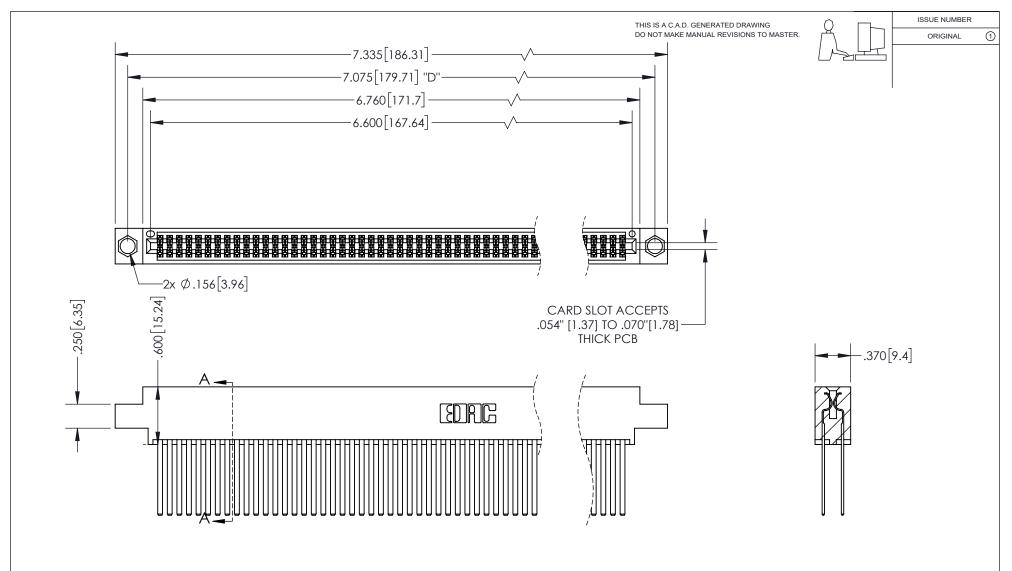

## 345/395 SERIES CARD EDGE CONNECTOR PART NUMBER: 395-130-544-804

YOUR CONNECTION TO QUALITY & SERVICE

**EDAC INC** TORONTO, ONTARIO CANADA

THESE DRAWINGS AND SPECIFICATIONS ARE THE PROPERTY OF EDAC INC.,AND SHALL NOT BE REPRODUCED, OR COPIED OR USED AS THE BASIS FOR THE MANUFACTURE OR SALE OF APPARATUS WITHOUT WRITTEN PERMISSION.

<u>Contact Dimensions:</u> 544-Wire Wrap .050x.025(1.27x0.64) - Tail LG=.750(19.05) .100 (2.54) Contact Spacing x .200 (5.08) Row Spacing

INSULATOR MATERIAL: THERMOPLASTIC PBT, UL 94V-0 CONTACT MATERIAL; COPPER TIN ALLOY
CONTACT PLATING: GOLD ON THE MATING AREA, TIN PLATING
ON THE CONTACT TAILS, NICKEL UNDERPLATE