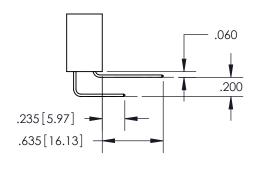

, TIN PLATING
ON THE CONTACT TAILS, NICKEL UNDERPLATE

## 345/395 SERIES CARD EDGE CONNECTOR PART NUMBER: 395-130-544-804

YOUR CONNECTION TO QUALITY & SERVICE

**EDAC INC** TORONTO, ONTARIO CANADA

THESE DRAWINGS AND SPECIFICATIONS ARE THE PROPERTY OF EDAC INC.,AND SHALL NOT BE REPRODUCED, OR COPIED OR USED AS THE BASIS FOR THE MANUFACTURE OR SALE OF APPARATUS WITHOUT WRITTEN PERMISSION.

| ` | ACAD REFERENCE NO.  | 345-ENG-MASTER |           |  |
|---|---------------------|----------------|-----------|--|
|   | DRAWN: R.STA.MONICA | DATEMA         | Y.16/2017 |  |
|   | CHECKED:            | DATE:          |           |  |
|   | SCALE: 1:1          | SHEET          | OF 2      |  |
|   | DRAWING NUMBER      |                | ISSUE     |  |

345-ENG-MASTER



ORIGINAL 1

ISSUE NUMBER









**Contact Code 558** 

## **Contact Code 559**

Contact Code 560

- INSULATOR MATERIAL: THERMOPLASTIC POLYESTER, UL 94V-0
- DAP MATERIAL AVAILABLE UPON REQUEST
- CONTACT MATERIAL; COPPER ALLOY

CONTACT PLATING: GOLD ON THE MATING AREA, TIN PLATING ON THE CONTACT TAILS, NICKEL UNDERPLATE

\*FOR ALL OTHER SPECIFICATIONS REFER TO SHEET 3\*

## 345/395 SERIES CARD EDGE CONNECTOR CONTACT CODE 555,556,558,559,560 DIMENSIONS

YOUR CONNECTION TO QUALITY & SERVICE

**EDAC INC** TORONTO, ONTARIO CANADA

THESE DRAWINGS AND SPECIFICATIONS ARE THE PROPERTY OF EDAC INC.,AND SHALL NOT BE REPRODUCED, OR COPIED OR USED AS THE BASIS FOR THE MANUFACTURE OR SALE OF APPARATUS WITHOUT WRITTEN PERMISSION.

| ACAD REFERENCE NO.  | 345-ENG-MASTER   |
|---------------------|------------------|
| DRAWN: R.STA.