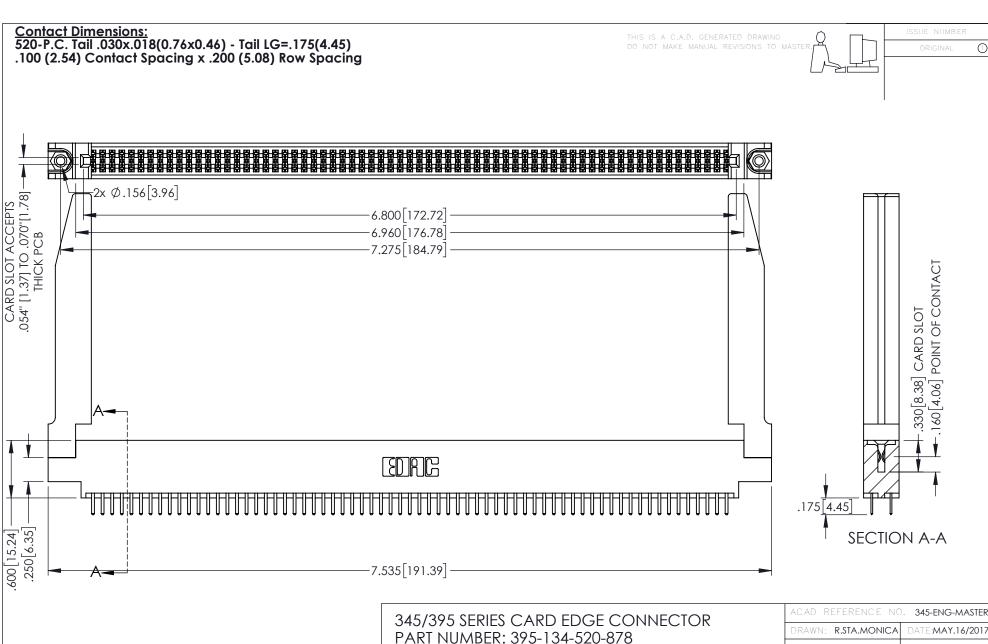

INSULATOR MATERIAL: THERMOPLASTIC PBT BLACK, UL 94V-0

CONTACT MATERIAL; COPPER TIN ALLOY CONTACT PLATING: GOLD ON THE MATING AREA, TIN PLATING ON THE CONTACT TAILS, NICKEL UNDERPLATE

YOUR CONNECTION TO QUALITY & SERVICE