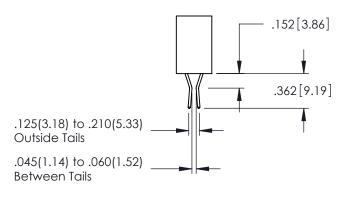

**Contact Code 558** 

Contact Code 559

**Contact Code 560** 

INSULATOR MATERIAL: THERMOPLASTIC POLYESTER, UL 94V-0

DAP MATERIAL AVAILABLE UPON REQUEST

CONTACT MATERIAL; COPPER ALLOY CONTACT PLATING: GOLD ON THE MATING AREA, TIN PLATING ON THE CONTACT TAILS, NICKEL UNDERPLATE