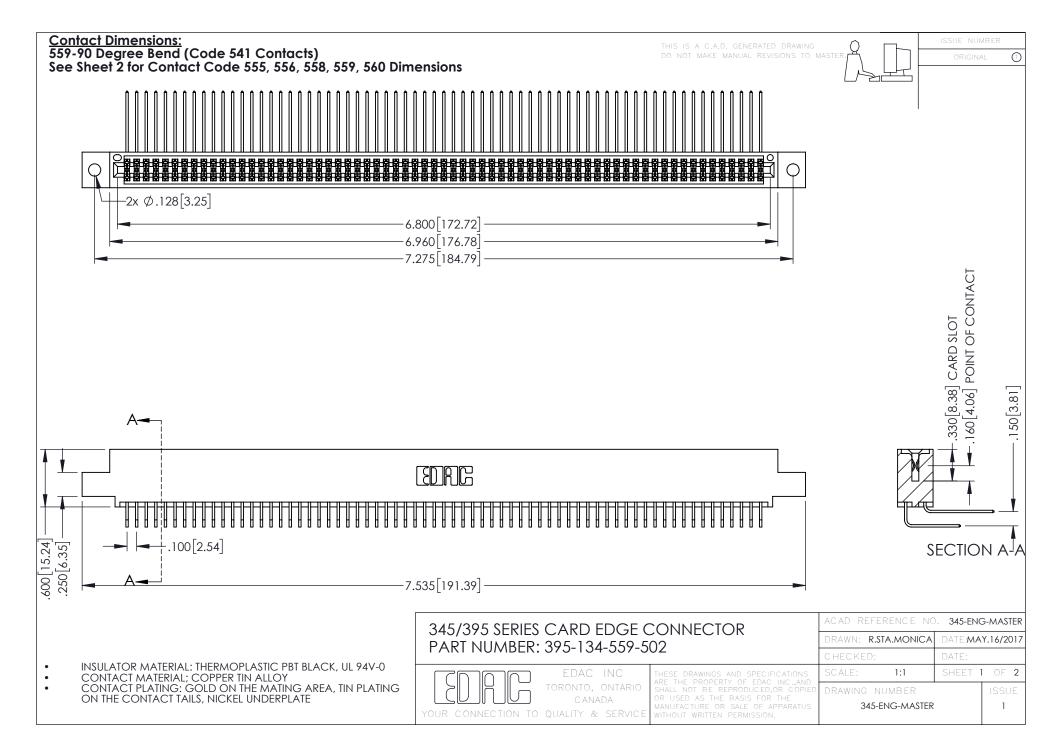

**Contact Code 558** 

Contact Code 559

**Contact Code 560** 

INSULATOR MATERIAL: THERMOPLASTIC POLYESTER, UL 94V-0

DAP MATERIAL AVAILABLE UPON REQUEST

CONTACT MATERIAL; COPPER ALLOY CONTACT PLATING: GOLD ON THE MATING AREA, TIN PLATING ON THE CONTACT TAILS, NICKEL UNDERPLATE

345/395 SERIES CARD EDGE CONNECTOR CONTACT CODE 555,556,558,559,560 DIMENSIONS

YOUR CONNECTION TO QUALITY & SERVICE

|    | ACAD REFERENCE NO. 345-ENG-MASTER |     |                  |        |
|----|-----------------------------------|-----|------------------|--------|
| S  | DRAWN: R.STA.MONICA               |     | DATE:MAY.16/2017 |        |
|    | CHECKED:                          |     | DATE:            |        |
| ED | SCALE:                            | 1:1 | SHEET            | 2 OF 2 |
|