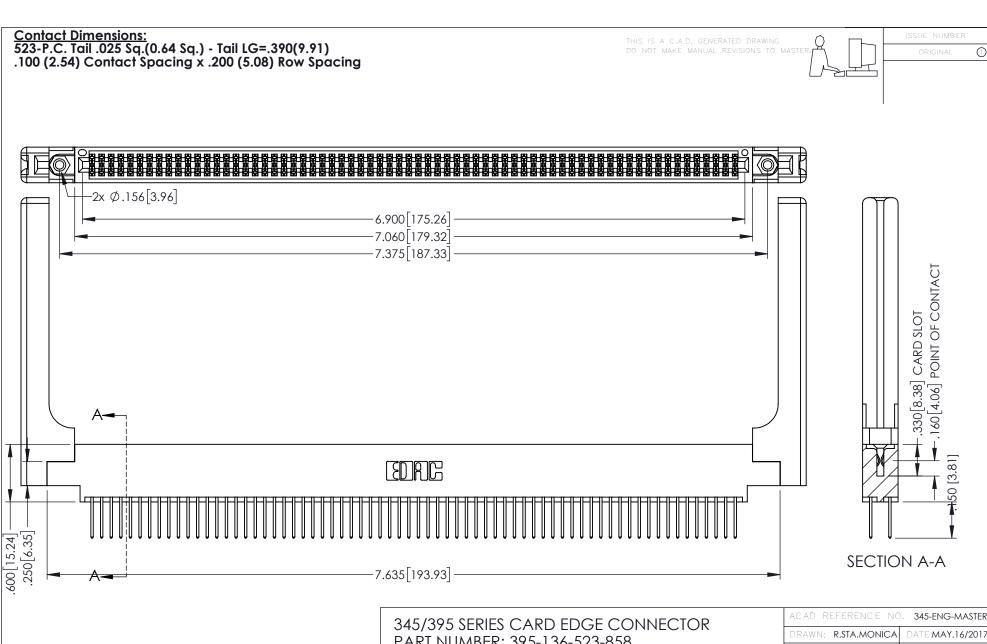

- INSULATOR MATERIAL: THERMOPLASTIC PBT BLACK, UL 94V-0
- CONTACT MATERIAL; COPPER TIN ALLOY CONTACT PLATING: GOLD ON THE MATING AREA, TIN PLATING ON THE CONTACT TAILS, NICKEL UNDERPLATE

PART NUMBER: 395-136-523-858

YOUR CONNECTION TO QUALITY & SERVICE

| ACAD REFERENCE NO. 345-ENG-MASTER |                  |       |
|-----------------------------------|------------------|-------|
| DRAWN: R.STA.MONICA               | DATE:MAY.16/2017 |       |
| CHECKED: DATE:                    |                  |       |
| SCALE: 1:1                        | SHEET 1          | OF 2  |
| DRAWING NUMBER                    |                  | ISSUE |
| 345-ENG-MASTER                    |                  | 1     |