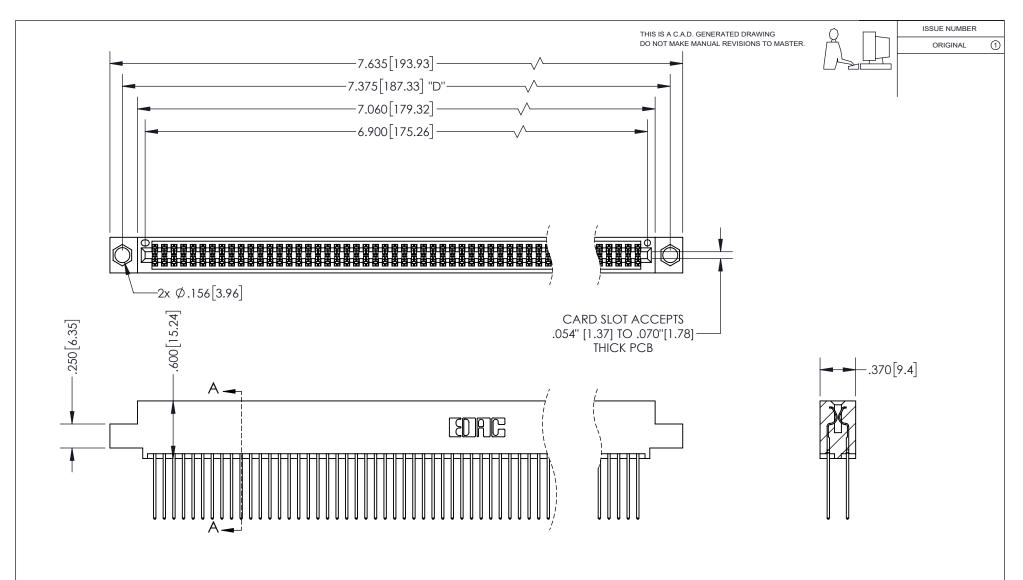

## 345/395 SERIES CARD EDGE CONNECTOR PART NUMBER: 395-136-542-504

YOUR CONNECTION TO QUALITY & SERVICE

**EDAC INC** TORONTO, ONTARIO CANADA

THESE DRAWINGS AND SPECIFICATIONS ARE THE PROPERTY OF EDAC INC.,AND SHALL NOT BE REPRODUCED, OR COPIED OR USED AS THE BASIS FOR THE MANUFACTURE OR SALE OF APPARATUS WITHOUT WRITTEN PERMISSION.

| SECTION A-A         |                  |
|---------------------|------------------|
| ACAD REFERENCE NO.  | 345-ENG-MASTER   |
| DRAWN: R.STA.MONICA | DATE:MAY.16/2017 |
| CHECKED:            | DATE:            |
| SCALE: 1:1          | SHEET 1 OF 2     |
| DRAWING NUMBER      | ISSUE            |

345-ENG-MASTER

ISSUE NUMBER ORIGINAL

1

**Contact Code 558** 