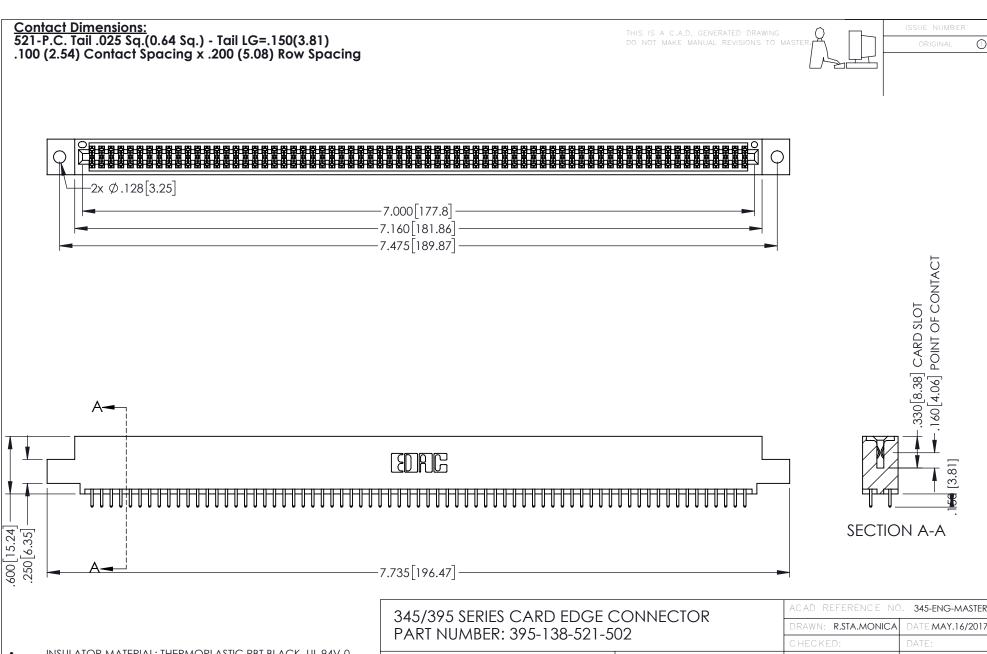

- INSULATOR MATERIAL: THERMOPLASTIC PBT BLACK, UL 94V-0 CONTACT MATERIAL; COPPER TIN ALLOY
- CONTACT PLATING: GOLD ON THE MATING AREA, TIN PLATING ON THE CONTACT TAILS, NICKEL UNDERPLATE

YOUR CONNECTION TO QUALITY & SERVICE

345/395 SERIES CARD EDGE CONNECTOR CONTACT CODE 555,556,558,559,560 DIMENSIONS

YOUR CONNECTION TO QUALITY & SERVICE

ACAD REFERENCE NO. 345-ENG-MASTER DATE:MAY.16/2017 DRAWN: R.STA.MONICA 1:1 SHEET 2 OF 2