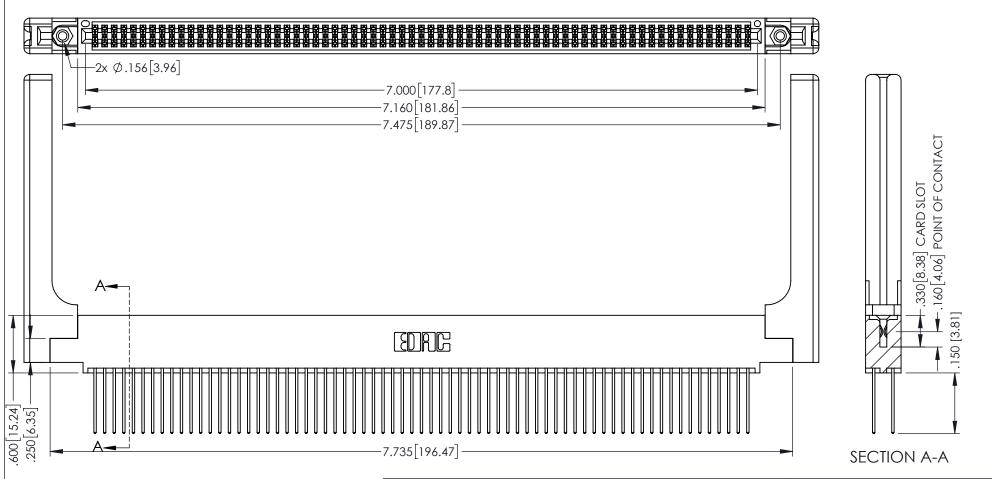

1

INSULATOR MATERIAL: THERMOPLASTIC PBT BLACK, UL 94V-0

CONTACT MATERIAL; COPPER TIN ALLOY

CONTACT PLATING: GOLD ON THE MATING AREA, TIN PLATING ON THE CONTACT TAILS, NICKEL UNDERPLATE

345/395 SERIES CARD EDGE CONNECTOR PART NUMBER: 395-138-542-558

| ACAD REFERENCE NO. 345-ENG-MASTER |                  |       |
|-----------------------------------|------------------|-------|
| DRAWN: R.STA.MONICA               | DATE:MAY.16/2017 |       |
| CHECKED: DATE:                    |                  |       |
| SCALE: 1:1                        | SHEET 1          | OF 2  |
| DRAWING NUMBER                    |                  | ISSUE |
| 345-ENG-MASTER                    |                  | 1     |

345/395 SERIES CARD EDGE CONNECTOR CONTACT CODE 555,556,558,559,560 DIMENSIONS

YOUR CONNECTION TO QUALITY & SERVICE

ACAD REFERENCE NO. 345-ENG-MASTER DATE:MAY.16/2017 DRAWN: R.STA.MONICA 1:1 SHEET 2 OF 2 345-ENG-MASTER