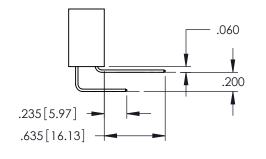

**Contact Code 558** 

Contact Code 559

Contact Code 560

INSULATOR MATERIAL: THERMOPLASTIC POLYESTER, UL 94V-0

DAP MATERIAL AVAILABLE UPON REQUEST

CONTACT MATERIAL; COPPER ALLOY CONTACT PLATING: GOLD ON THE MATING AREA, TIN PLATING ON THE CONTACT TAILS, NICKEL UNDERPLATE