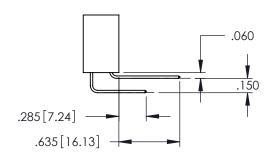

**Contact Code 558** 

Contact Code 559

Contact Code 560

INSULATOR MATERIAL: THERMOPLASTIC POLYESTER, UL 94V-0

DAP MATERIAL AVAILABLE UPON REQUEST

CONTACT MATERIAL; COPPER ALLOY CONTACT PLATING: GOLD ON THE MATING AREA, TIN PLATING ON THE CONTACT TAILS, NICKEL UNDERPLATE