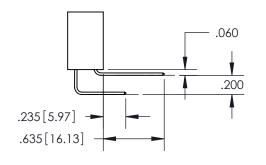

## **Contact Code 559**

Contact Code 560

- INSULATOR MATERIAL: THERMOPLASTIC POLYESTER, UL 94V-0
- DAP MATERIAL AVAILABLE UPON REQUEST
- CONTACT MATERIAL; COPPER ALLOY

CONTACT PLATING: GOLD ON THE MATING AREA, TIN PLATING ON THE CONTACT TAILS, NICKEL UNDERPLATE