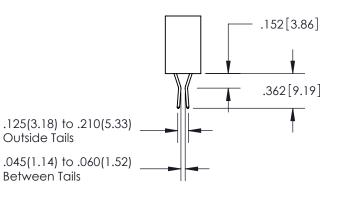

NNECTOR PART NUMBER: 395-138-542-804

YOUR CONNECTION TO QUALITY & SERVICE

**EDAC INC** TORONTO, ONTARIO CANADA

THESE DRAWINGS AND SPECIFICATIONS ARE THE PROPERTY OF EDAC INC.,AND SHALL NOT BE REPRODUCED, OR COPIED OR USED AS THE BASIS FOR THE MANUFACTURE OR SALE OF APPARATUS WITHOUT WRITTEN PERMISSION.

| SECTION A-A |                     |         |           |  |
|-------------|---------------------|---------|-----------|--|
|             | ACAD REFERENCE NO.  | 345-ENC | 9-MASTER  |  |
|             | DRAWN: R.STA.MONICA | DATEMA  | Y.16/2017 |  |
|             | CHECKED:            | DATE:   |           |  |
|             | SCALE: 1:1          | SHEET 1 | OF 2      |  |
|             | DRAWING NUMBER      |         | ISSUE     |  |

345-ENG-MASTER



ISSUE NUMBER ORIGINAL

1









**Contact Code 558** 

## **Contact Code 559**

Contact Code 560

- INSULATOR MATERIAL: THERMOPLASTIC POLYESTER, UL 94V-0
- DAP MATERIAL AVAILABLE UPON REQUEST
- CONTACT MATERIAL; COPPER ALLOY

CONTACT PLATING: GOLD ON THE MATING AREA, TIN PLATING ON THE CONTACT TAILS, NICKEL UNDERPLATE

\*FOR ALL OTHER SPECIFICATIONS REFER TO SHEET 3\*

## 345/395 SERIES CARD EDGE CONNECTOR CONTACT CODE 555,556,558,559,560 DIMENSIONS



**EDAC INC** TORONTO, ONTARIO CANADA

THESE DRAWINGS AND SPECIFICATIONS ARE THE PROPERTY OF EDAC INC.,AND SHALL NOT BE REPRODUCED, OR COPIED OR USED AS THE BASIS FOR THE MANUFACTURE OR SALE OF APPARATUS WITHOUT WRITTEN PERMISSION.

| ACAD REFERENCE NO.  | 345-ENG-MASTER   |
|---------------------|------------------|
| DRAWN: R.STA.MONICA | DATE:MAY.16/2017 |
| CHECKED: