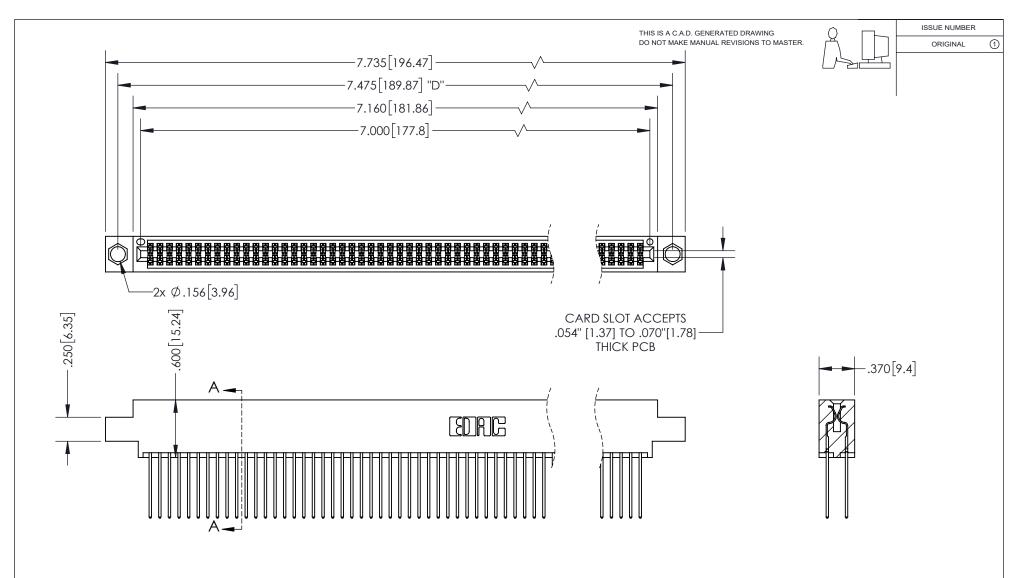

## 345/395 SERIES CARD EDGE CONNECTOR PART NUMBER: 395-138-542-804

YOUR CONNECTION TO QUALITY & SERVICE

**EDAC INC** TORONTO, ONTARIO CANADA

THESE DRAWINGS AND SPECIFICATIONS ARE THE PROPERTY OF EDAC INC.,AND SHALL NOT BE REPRODUCED, OR COPIED OR USED AS THE BASIS FOR THE MANUFACTURE OR SALE OF APPARATUS WITHOUT WRITTEN PERMISSION.

| SECTION A-A |                     |         |           |  |
|-------------|---------------------|---------|-----------|--|
|             | ACAD REFERENCE NO.  | 345-ENC | 9-MASTER  |  |
|             | DRAWN: R.STA.MONICA | DATEMA  | Y.16/2017 |  |
|             | CHECKED:            | DATE:   |           |  |
|             | SCALE: 1:1          | SHEET 1 | OF 2      |  |
|             | DRAWING NUMBER      |         | ISSUE     |  |

345-ENG-MASTER

ISSUE NUMBER ORIGINAL

1

**Contact Code 558** 