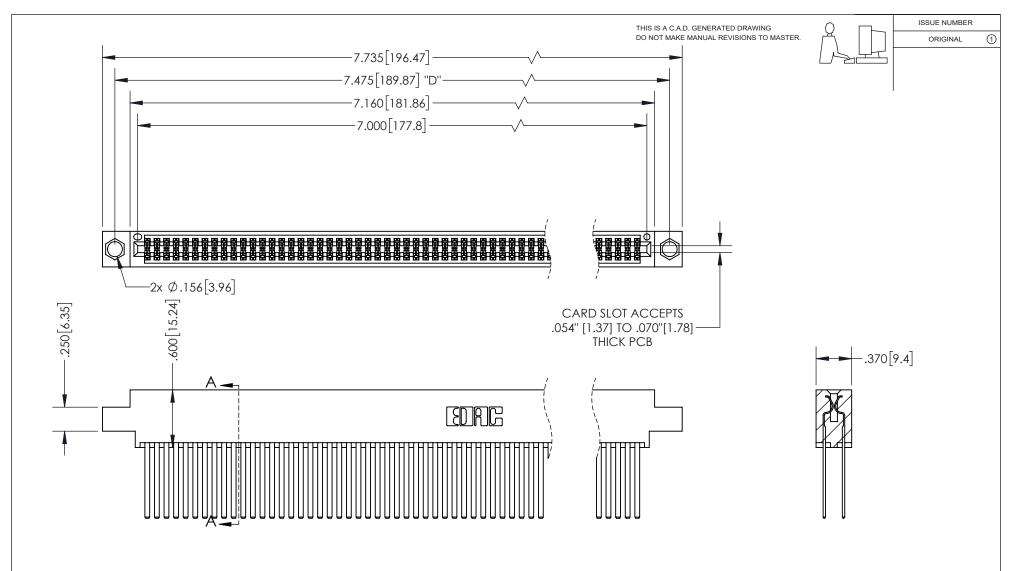

| 345/395 SERIES CARD EDGE CONNECTOR |
|------------------------------------|
| PART NUMBER: 395-138-544-804       |

**EDAC INC** TORONTO, ONTARIO CANADA

THESE DRAWINGS AND SPECIFICATIONS ARE THE PROPERTY OF EDAC INC.,AND SHALL NOT BE REPRODUCED,OR COPIED OR USED AS THE BASIS FOR THE MANUFACTURE OR SALE OF APPARATUS WITHOUT WRITTEN PERMISSION.

| ١        |                     |         |           |
|----------|---------------------|---------|-----------|
| 1        | ACAD REFERENCE NO.  | 345-ENC | 9-MASTER  |
|          | DRAWN: R.STA.MONICA | DATEMA  | Y.16/2017 |
| CHECKED: |                     | DATE:   |           |
|          | SCALE: 1:1          | SHEET 1 | OF 2      |
| I        | DRAWING NUMBER      |         | ISSUE     |