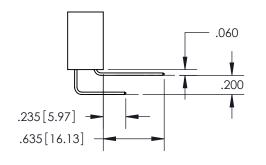

E

| 345/395 SERIES CARD EDGE CONNECTOR |
|------------------------------------|
| PART NUMBER: 395-138-544-804       |



**EDAC INC** TORONTO, ONTARIO CANADA

THESE DRAWINGS AND SPECIFICATIONS ARE THE PROPERTY OF EDAC INC.,AND SHALL NOT BE REPRODUCED,OR COPIED OR USED AS THE BASIS FOR THE MANUFACTURE OR SALE OF APPARATUS WITHOUT WRITTEN PERMISSION.

| ١        |                     |         |           |
|----------|---------------------|---------|-----------|
| 1        | ACAD REFERENCE NO.  | 345-ENC | 9-MASTER  |
|          | DRAWN: R.STA.MONICA | DATEMA  | Y.16/2017 |
| CHECKED: |                     | DATE:   |           |
|          | SCALE: 1:1          | SHEET 1 | OF 2      |
| I        | DRAWING NUMBER      |         | ISSUE     |

345-ENG-MASTER



ISSUE NUMBER ORIGINAL

1









**Contact Code 558** 

## **Contact Code 559**

**Contact Code 560** 

- INSULATOR MATERIAL: THERMOPLASTIC POLYESTER, UL 94V-0
- DAP MATERIAL AVAILABLE UPON REQUEST
- CONTACT MATERIAL; COPPER ALLOY

CONTACT PLATING: GOLD ON THE MATING AREA, TIN PLATING ON THE CONTACT TAILS, NICKEL UNDERPLATE

\*FOR ALL OTHER SPECIFICATIONS REFER TO SHEET 3\*

## 345/395 SERIES CARD EDGE CONNECTOR CONTACT CODE 555,556,558,559,560 DIMENSIONS



**EDAC INC** TORONTO, ONTARIO CANADA

THESE DRAWINGS AND SPECIFICATIONS ARE THE PROPERTY OF EDAC INC.,AND SHALL NOT BE REPRODUCED, OR COPIED OR USED AS THE BASIS FOR THE MANUFACTURE OR SALE OF APPARATUS WITHOUT WRITTEN PERMISSION.

| ACAD REFERENCE NO.  | 345-ENG-MASTER   |
|---------------------|------------------|
| DRAWN: R.STA.MONICA | DATE:MAY.16/2017 |
| C