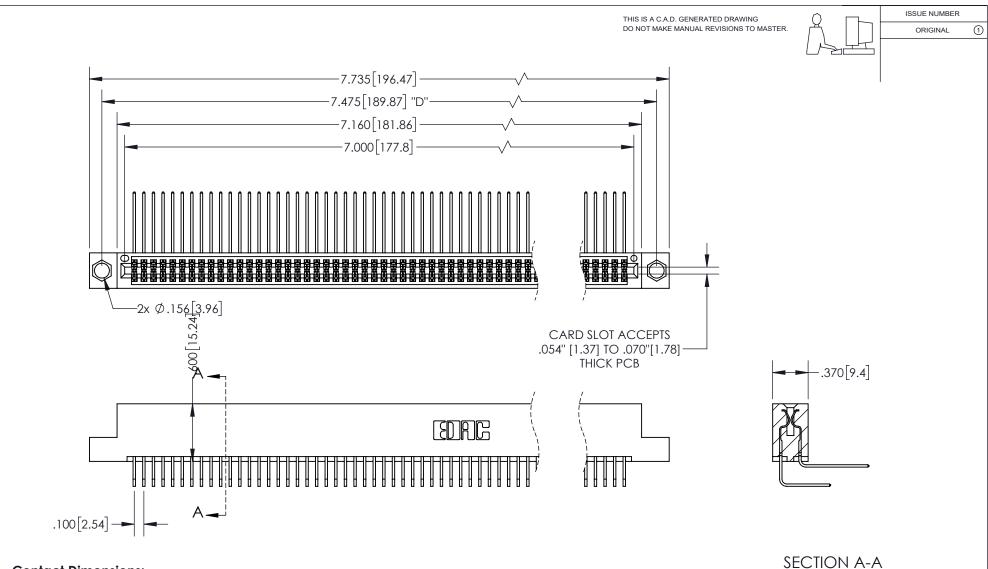

**Contact Dimensions:** 558-90 Degree Bend (Code 541 Contacts) See Sheet 2 for Contact Code 555, 556, 558, 559, 560 Dimensions

INSULATOR MATERIAL: THERMOPLASTIC PBT, UL 94V-0 CONTACT MATERIAL; COPPER TIN ALLOY CONTACT PLATING: GOLD ON THE MATING AREA, TIN PLATING ON THE CONTACT TAILS, NICKEL UNDERPLATE

## 345/395 SERIES CARD EDGE CONNECTOR PART NUMBER: 395-138-558-204

YOUR CONNECTION TO QUALITY & SERVICE

**EDAC INC** TORONTO, ONTARIO CANADA

THESE DRAWINGS AND SPECIFICATIONS ARE THE PROPERTY OF EDAC INC.,AND SHALL NOT BE REPRODUCED, OR COPIED OR USED AS THE BASIS FOR THE MANUFACTURE OR SALE OF APPARATUS WITHOUT WRITTEN PERMISSION.