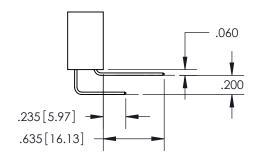

NDERPLATE

## 345/395 SERIES CARD EDGE CONNECTOR PART NUMBER: 395-138-558-204

YOUR CONNECTION TO QUALITY & SERVICE

**EDAC INC** TORONTO, ONTARIO CANADA

THESE DRAWINGS AND SPECIFICATIONS ARE THE PROPERTY OF EDAC INC.,AND SHALL NOT BE REPRODUCED, OR COPIED OR USED AS THE BASIS FOR THE MANUFACTURE OR SALE OF APPARATUS WITHOUT WRITTEN PERMISSION.

| ACAD REFERENCE NO.  |        | 345-ENG-MASTER   |       |
|---------------------|--------|------------------|-------|
| DRAWN: R.STA.MONICA |        | DATE:MAY.16/2017 |       |
| CHECKED:            |        | DATE:            |       |
| SCALE:              | 1:1    | SHEET            | OF 2  |
| DRAWING             | NUMBER |                  | ISSUE |
| 345-ENG-MASTER      |        |                  | 1     |



ISSUE NUMBER ORIGINAL

1









**Contact Code 558** 

## **Contact Code 559**

Contact Code 560

- INSULATOR MATERIAL: THERMOPLASTIC POLYESTER, UL 94V-0
- DAP MATERIAL AVAILABLE UPON REQUEST
- CONTACT MATERIAL; COPPER ALLOY

CONTACT PLATING: GOLD ON THE MATING AREA, TIN PLATING ON THE CONTACT TAILS, NICKEL UNDERPLATE

\*FOR ALL OTHER SPECIFICATIONS REFER TO SHEET 3\*

## 345/395 SERIES CARD EDGE CONNECTOR CONTACT CODE 555,556,558,559,560 DIMENSIONS



**EDAC INC** TORONTO, ONTARIO CANADA

THESE DRAWINGS AND SPECIFICATIONS ARE THE PROPERTY OF EDAC INC.,AND SHALL NOT BE REPRODUCED, OR COPIED OR USED AS THE BASIS FOR THE MANUFACTURE OR SALE OF APPARATUS WITHOUT WRITTEN PERMISSION.

|  | ACAD REFERENCE NO.  | 345-ENG-MASTER   |  |  |
|--|---------------------|------------------|--|--|
|  | DRAWN: R.STA.MONICA | DATE:M