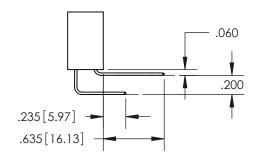

**Contact Dimensions:** 559-90 Degree Bend (Code 541 Contacts) See Sheet 2 for Contact Code 555, 556, 558, 559, 560 Dimensions

INSULATOR MATERIAL: THERMOPLASTIC PBT, UL 94V-0 CONTACT MATERIAL; COPPER TIN ALLOY
CONTACT PLATING: GOLD ON THE MATING AREA, TIN PLATING
ON THE CONTACT TAILS, NICKEL UNDERPLATE