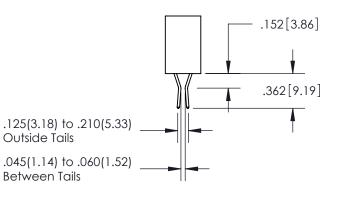

PLATE

## 345/395 SERIES CARD EDGE CONNECTOR PART NUMBER: 395-138-559-204

YOUR CONNECTION TO QUALITY & SERVICE

**EDAC INC** TORONTO, ONTARIO CANADA

THESE DRAWINGS AND SPECIFICATIONS ARE THE PROPERTY OF EDAC INC.,AND SHALL NOT BE REPRODUCED, OR COPIED OR USED AS THE BASIS FOR THE MANUFACTURE OR SALE OF APPARATUS WITHOUT WRITTEN PERMISSION.

| ACAD REFERENCE NO.  |        | 345-ENG-MASTER   |       |
|---------------------|--------|------------------|-------|
| DRAWN: R.STA.MONICA |        | DATE:MAY.16/2017 |       |
| CHECKED:            |        | DATE:            |       |
| SCALE:              | 1:1    | SHEET            | OF 2  |
| DRAWING             | NUMBER |                  | ISSUE |
| 345-ENG-MASTER      |        |                  | 1     |



ISSUE NUMBER ORIGINAL

1









**Contact Code 558** 

## **Contact Code 559**

Contact Code 560

- INSULATOR MATERIAL: THERMOPLASTIC POLYESTER, UL 94V-0
- DAP MATERIAL AVAILABLE UPON REQUEST
- CONTACT MATERIAL; COPPER ALLOY

CONTACT PLATING: GOLD ON THE MATING AREA, TIN PLATING ON THE CONTACT TAILS, NICKEL UNDERPLATE

\*FOR ALL OTHER SPECIFICATIONS REFER TO SHEET 3\*

## 345/395 SERIES CARD EDGE CONNECTOR CONTACT CODE 555,556,558,559,560 DIMENSIONS



**EDAC INC** TORONTO, ONTARIO CANADA

THESE DRAWINGS AND SPECIFICATIONS ARE THE PROPERTY OF EDAC INC.,AND SHALL NOT BE REPRODUCED, OR COPIED OR USED AS THE BASIS FOR THE MANUFACTURE OR SALE OF APPARATUS WITHOUT WRITTEN PERMISSION.

|  | ACAD REFERENCE NO.  | 345-ENG-MASTER   |  |  |
|--|---------------------|------------------|--|--|
|  | DRAWN: R.STA.MONICA | DATE:MAY.1