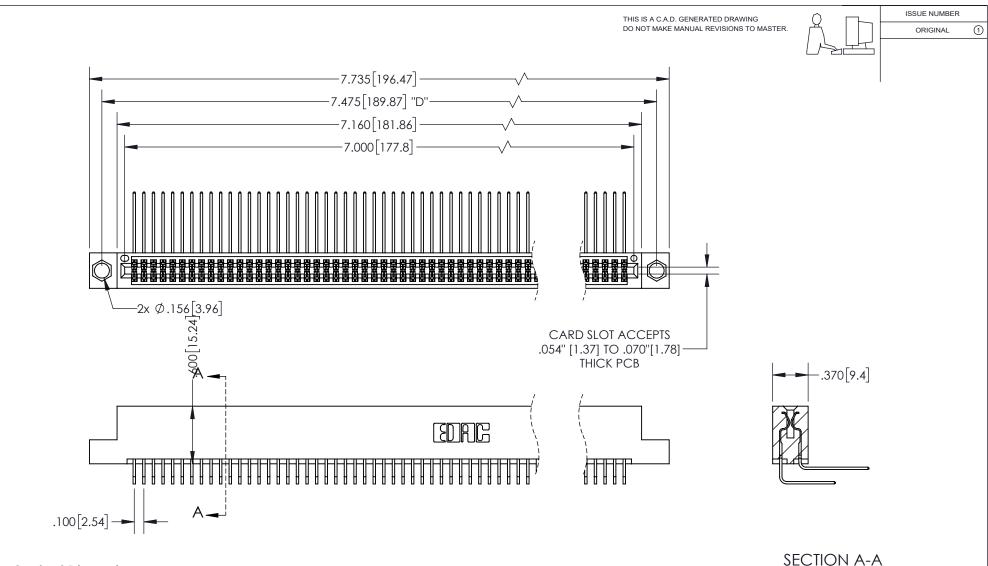

## 345/395 SERIES CARD EDGE CONNECTOR PART NUMBER: 395-138-559-204

YOUR CONNECTION TO QUALITY & SERVICE

**EDAC INC** TORONTO, ONTARIO CANADA

THESE DRAWINGS AND SPECIFICATIONS ARE THE PROPERTY OF EDAC INC.,AND SHALL NOT BE REPRODUCED, OR COPIED OR USED AS THE BASIS FOR THE MANUFACTURE OR SALE OF APPARATUS WITHOUT WRITTEN PERMISSION.

**Contact Dimensions:** 559-90 Degree Bend (Code 541 Contacts) See Sheet 2 for Contact Code 555, 556, 558, 559, 560 Dimensions

INSULATOR MATERIAL: THERMOPLASTIC PBT, UL 94V-0 CONTACT MATERIAL; COPPER TIN ALLOY
CONTACT PLATING: GOLD ON THE MATING AREA, TIN PLATING
ON THE CONTACT TAILS, NICKEL UNDERPLATE