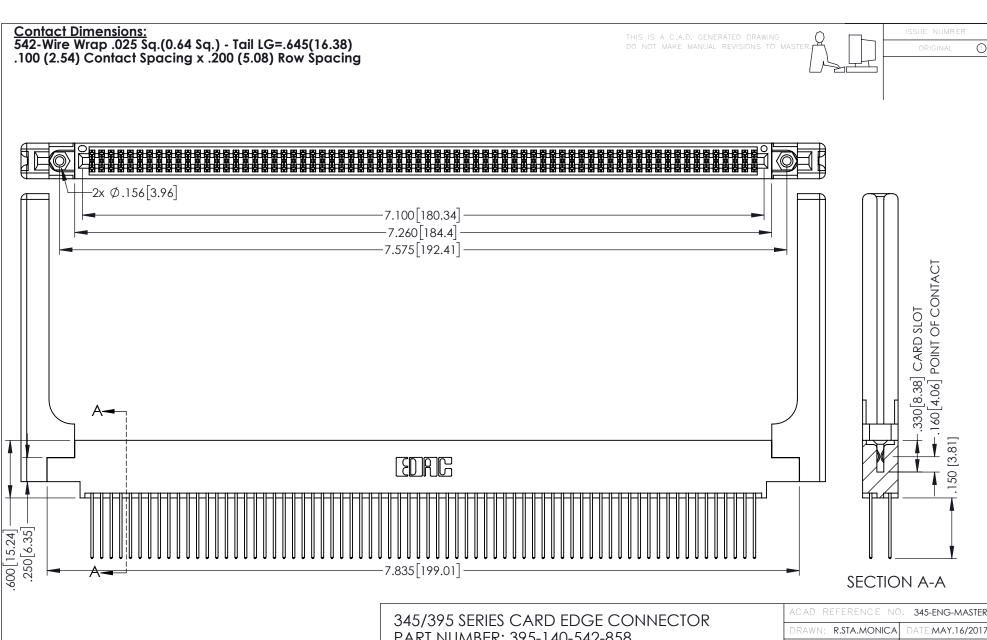

- INSULATOR MATERIAL: THERMOPLASTIC PBT BLACK, UL 94V-0
- CONTACT MATERIAL; COPPER TIN ALLOY CONTACT PLATING: GOLD ON THE MATING AREA, TIN PLATING ON THE CONTACT TAILS, NICKEL UNDERPLATE

PART NUMBER: 395-140-542-858

YOUR CONNECTION TO QUALITY & SERVICE

| ACAD REFERENCE NO. 345-ENG-MASTER |          |                  |       |
|-----------------------------------|----------|------------------|-------|
| DRAWN: R.STA.MONICA               |          | DATE:MAY.16/2017 |       |
| CHECKED:                          |          | DATE:            |       |
| SCALE:                            | 1:1      | SHEET 1          | OF 2  |
| DRAWING                           | G NUMBER |                  | ISSUE |