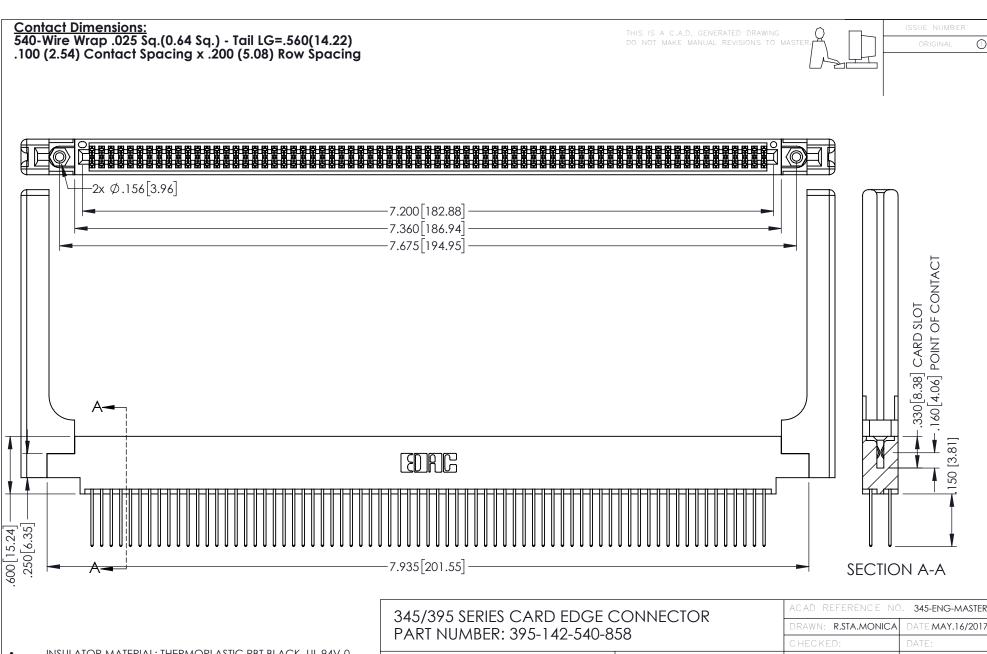

- INSULATOR MATERIAL: THERMOPLASTIC PBT BLACK, UL 94V-0
- CONTACT MATERIAL; COPPER TIN ALLOY CONTACT PLATING: GOLD ON THE MATING AREA, TIN PLATING ON THE CONTACT TAILS, NICKEL UNDERPLATE

YOUR CONNECTION TO QUALITY & SERVICE