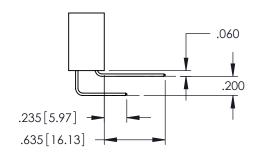

345-ENG-MASTER

**Contact Code 558** 

Contact Code 559

Contact Code 560

INSULATOR MATERIAL: THERMOPLASTIC POLYESTER, UL 94V-0

DAP MATERIAL AVAILABLE UPON REQUEST

CONTACT MATERIAL; COPPER ALLOY CONTACT PLATING: GOLD ON THE MATING AREA, TIN PLATING ON THE CONTACT TAILS, NICKEL UNDERPLATE

345/395 SERIES CARD EDGE CONNECTOR CONTACT CODE 555,556,558,559,560 DIMENSIONS

YOUR CONNECTION TO QUALITY & SERVICE

ACAD REFERENCE NO. 345-ENG-MASTER DATE:MAY.16/2017 DRAWN: R.STA.MONICA 1:1 SHEET 2 OF 2