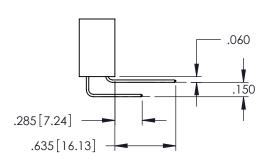

345-ENG-MASTER

**Contact Code 558** 

Contact Code 559

Contact Code 560

INSULATOR MATERIAL: THERMOPLASTIC POLYESTER, UL 94V-0

DAP MATERIAL AVAILABLE UPON REQUEST

CONTACT MATERIAL; COPPER ALLOY CONTACT PLATING: GOLD ON THE MATING AREA, TIN PLATING ON THE CONTACT TAILS, NICKEL UNDERPLATE

345/395 SERIES CARD EDGE CONNECTOR CONTACT CODE 555,556,558,559,560 DIMENSIONS

YOUR CONNECTION TO QUALITY & SERVICE

ACAD REFERENCE NO. 345-ENG-MASTER DATE:MAY.16/2017 DRAWN: R.STA.MONICA 1:1 SHEET 2 OF 2