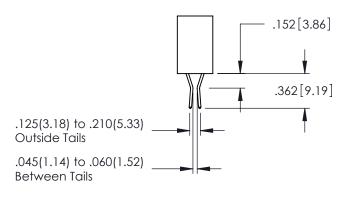

345-ENG-MASTER

**Contact Code 558** 

Contact Code 559

Contact Code 560

INSULATOR MATERIAL: THERMOPLASTIC POLYESTER, UL 94V-0

DAP MATERIAL AVAILABLE UPON REQUEST

CONTACT MATERIAL; COPPER ALLOY CONTACT PLATING: GOLD ON THE MATING AREA, TIN PLATING ON THE CONTACT TAILS, NICKEL UNDERPLATE

345/395 SERIES CARD EDGE CONNECTOR CONTACT CODE 555,556,558,559,560 DIMENSIONS

YOUR CONNECTION TO QUALITY & SERVICE

ACAD REFERENCE NO. 345-ENG-MASTER DATE:MAY.16/2017 DRAWN: R.STA.MONICA 1:1 SHEET 2 OF 2