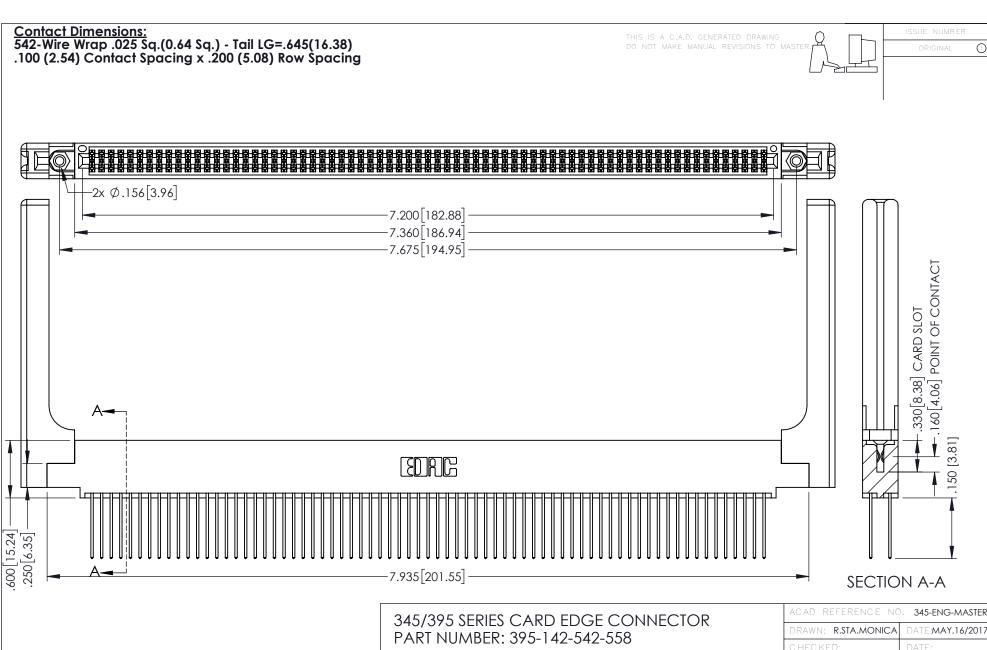

INSULATOR MATERIAL: THERMOPLASTIC PBT BLACK, UL 94V-0

CONTACT MATERIAL; COPPER TIN ALLOY CONTACT PLATING: GOLD ON THE MATING AREA, TIN PLATING ON THE CONTACT TAILS, NICKEL UNDERPLATE

| ACAD REFERENCE NO. 345-ENG-MASTER |     |                  |       |
|-----------------------------------|-----|------------------|-------|
| DRAWN: R.STA.MONICA               |     | DATE:MAY.16/2017 |       |
| CHECKED:                          |     | DATE:            |       |
| SCALE:                            | 1:1 | SHEET 1          | OF 2  |
| DRAWING NUMBER                    |     |                  | ISSUE |

345-ENG-MASTER

**Contact Code 558** 

Contact Code 559

Contact Code 560

INSULATOR MATERIAL: THERMOPLASTIC POLYESTER, UL 94V-0

DAP MATERIAL AVAILABLE UPON REQUEST

CONTACT MATERIAL; COPPER ALLOY CONTACT PLATING: GOLD ON THE MATING AREA, TIN PLATING ON THE CONTACT TAILS, NICKEL UNDERPLATE

345/395 SERIES CARD EDGE CONNECTOR CONTACT CODE 555,556,558,559,560 DIMENSIONS

YOUR CONNECTION TO QUALITY & SERVICE

ACAD REFERENCE NO. 345-ENG-MASTER DATE:MAY.16/2017 DRAWN: R.STA.MONICA 1:1 SHEET 2 OF 2