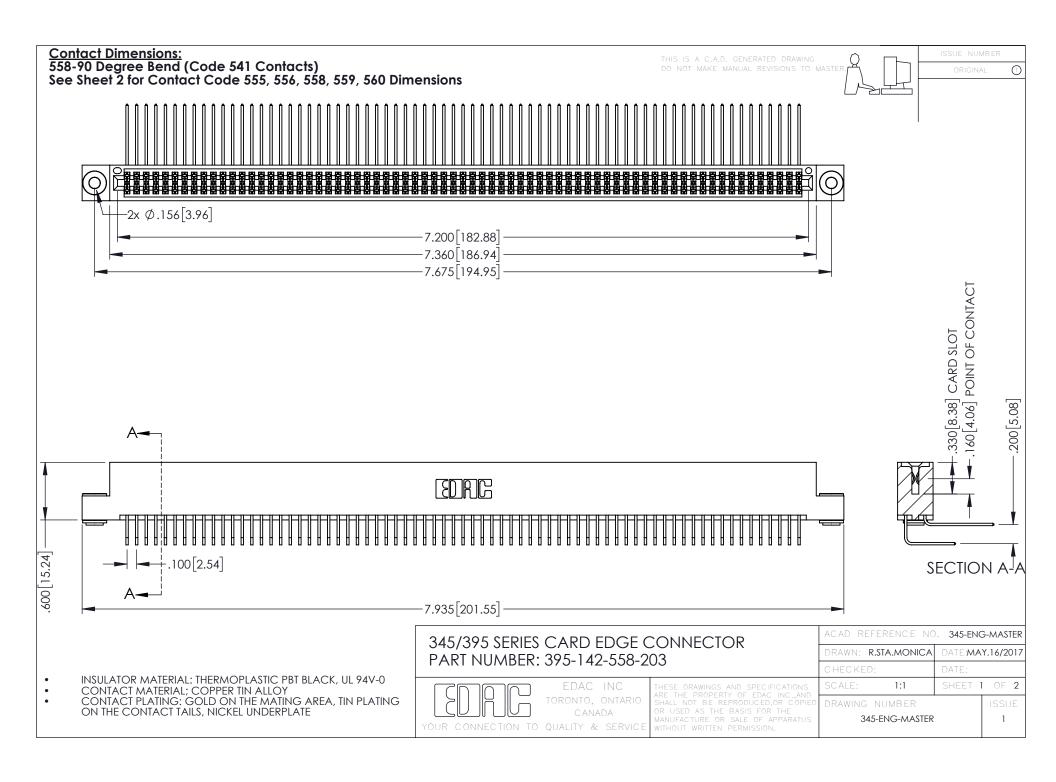

**Contact Code 555** 

**Contact Code 556** 



.152[3.86] .362[9.19] .125(3.18) to .210(5.33) **Outside Tails** .045(1.14) to .060(1.52) Between Tails

**Contact Code 558** 

Contact Code 559

Contact Code 560

INSULATOR MATERIAL: THERMOPLASTIC POLYESTER, UL 94V-0 DAP MATERIAL AVAILABLE UPON REQUEST

CONTACT MATERIAL; COPPER ALLOY CONTACT PLATING: GOLD ON THE MATING AREA, TIN PLATING ON THE CONTACT TAILS, NICKEL UNDERPLATE

345/395 SERIES CARD EDGE CONNECTOR CONTACT CODE 555,556,558,559,560 DIMENSIONS

YOUR CONNECTION TO QUALITY & SERVICE

ACAD REFERENCE NO. 345-ENG-MASTER DATE:MAY.16/2017 DRAWN: R.STA.MONICA 1:1 SHEET 2 OF 2

345-ENG-MASTER