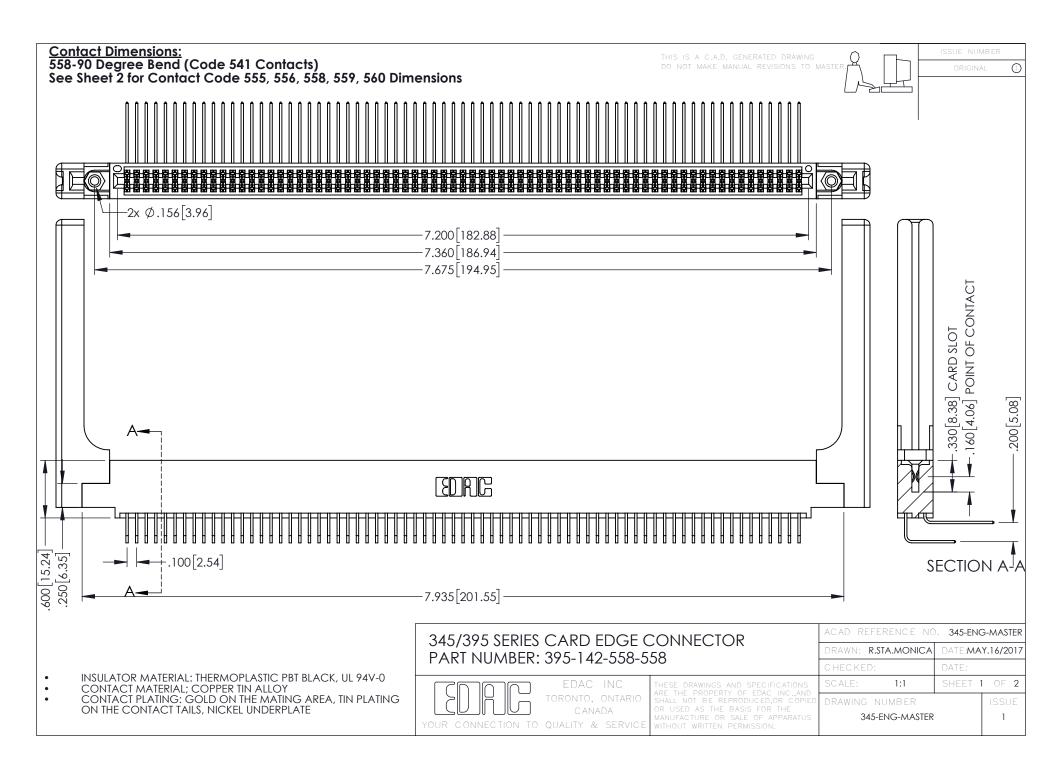

CONTACT MATERIAL; COPPER ALLOY CONTACT PLATING: GOLD ON THE MATING AREA, TIN PLATING ON THE CONTACT TAILS, NICKEL UNDERPLATE

345/395 SERIES CARD EDGE CONNECTOR CONTACT CODE 555,556,558,559,560 DIMENSIONS