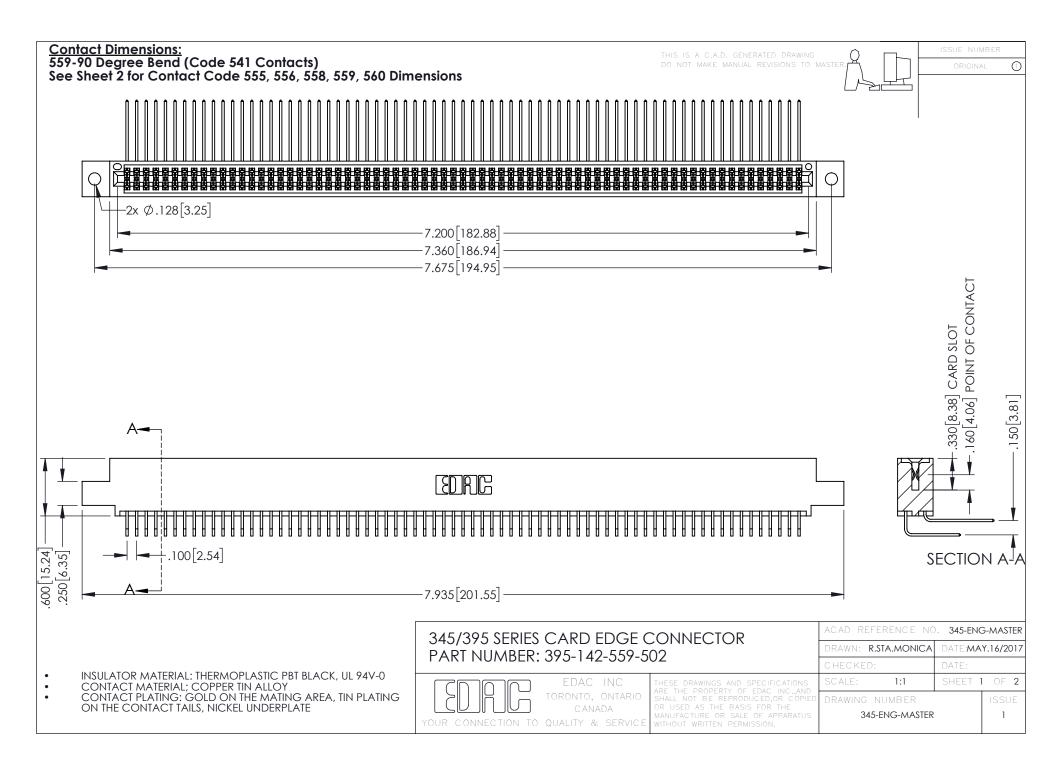

CONTACT MATERIAL; COPPER ALLOY CONTACT PLATING: GOLD ON THE MATING AREA, TIN PLATING ON THE CONTACT TAILS, NICKEL UNDERPLATE

345/395 SERIES CARD EDGE CONNECTOR CONTACT CODE 555,556,558,559,560 DIMENSIONS