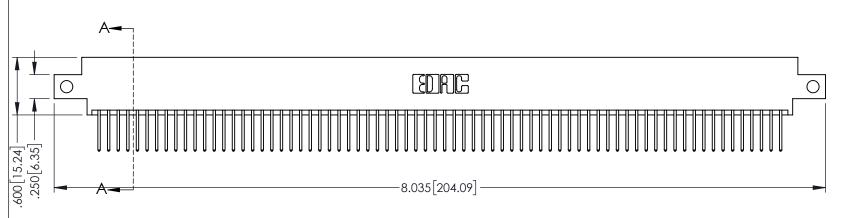

345-ENG-MASTER

**Contact Code 558** 

Contact Code 559

Contact Code 560

- INSULATOR MATERIAL: THERMOPLASTIC POLYESTER, UL 94V-0 DAP MATERIAL AVAILABLE UPON REQUEST
- CONTACT MATERIAL; COPPER ALLOY

CONTACT PLATING: GOLD ON THE MATING AREA, TIN PLATING ON THE CONTACT TAILS, NICKEL UNDERPLATE

345/395 SERIES CARD EDGE CONNECTOR CONTACT CODE 555,556,558,559,560 DIMENSIONS

YOUR CONNECTION TO QUALITY & SERVICE

|    | ACAD REFERENCE NO. 345-ENG-MASTER |                  |  |
|----|-----------------------------------|------------------|--|
| 2  | DRAWN: R.STA.MONICA               | DATE:MAY.16/2017 |  |
| )  | CHECKED:                          | DATE:            |  |
|    | SCALE: 1:1                        | SHEET 2 OF 2     |  |
| ED | DRAWING NUMBER                    | ISSUE            |  |
| 5  | 345-ENG-MASTER                    | 1                |  |