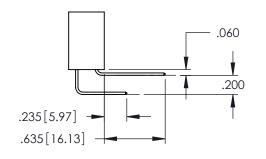

345-ENG-MASTER

**Contact Code 558** 

Contact Code 559

Contact Code 560

- INSULATOR MATERIAL: THERMOPLASTIC POLYESTER, UL 94V-0 DAP MATERIAL AVAILABLE UPON REQUEST
- CONTACT MATERIAL; COPPER ALLOY

CONTACT PLATING: GOLD ON THE MATING AREA, TIN PLATING ON THE CONTACT TAILS, NICKEL UNDERPLATE