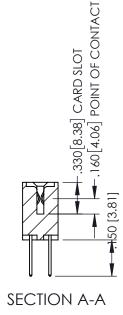

345-ENG-MASTER

**Contact Code 558** 

Contact Code 559

Contact Code 560

- INSULATOR MATERIAL: THERMOPLASTIC POLYESTER, UL 94V-0 DAP MATERIAL AVAILABLE UPON REQUEST
- CONTACT MATERIAL; COPPER ALLOY

CONTACT PLATING: GOLD ON THE MATING AREA, TIN PLATING ON THE CONTACT TAILS, NICKEL UNDERPLATE

345/395 SERIES CARD EDGE CONNECTOR CONTACT CODE 555,556,558,559,560 DIMENSIONS

YOUR CONNECTION TO QUALITY & SERVICE

|    | ACAD REFERENCE NO. 345-ENG-MASTER |                  |  |
|----|-----------------------------------|------------------|--|
| 2  | DRAWN: R.STA.MONICA               | DATE:MAY.16/2017 |  |
| )  | CHECKED:                          | DATE:            |  |
|    | SCALE: 1:1                        | SHEET 2 OF 2     |  |
| ED | DRAWING NUMBER                    | ISSUE            |  |
| 5  | 345-ENG-MASTER                    | 1                |  |