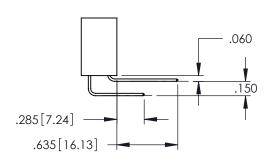

345-ENG-MASTER

**Contact Code 558** 

Contact Code 559

Contact Code 560

- INSULATOR MATERIAL: THERMOPLASTIC POLYESTER, UL 94V-0 DAP MATERIAL AVAILABLE UPON REQUEST
- CONTACT MATERIAL; COPPER ALLOY

CONTACT PLATING: GOLD ON THE MATING AREA, TIN PLATING ON THE CONTACT TAILS, NICKEL UNDERPLATE