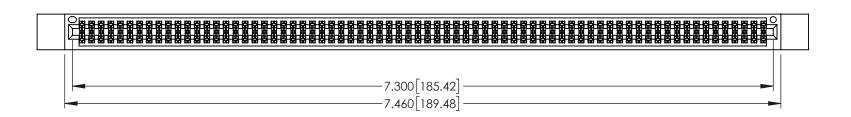

1

- INSULATOR MATERIAL: THERMOPLASTIC PBT BLACK, UL 94V-0
- CONTACT MATERIAL; COPPER TIN ALLOY CONTACT PLATING: GOLD ON THE MATING AREA, TIN PLATING ON THE CONTACT TAILS, NICKEL UNDERPLATE

345/395 SERIES CARD EDGE CONNECTOR PART NUMBER: 395-144-523-812

YOUR CONNECTION TO QUALITY & SERVICE

| ACAD REFERENCE NO. 345-ENG-MASTER |                  |
|-----------------------------------|------------------|
| DRAWN: R.STA.MONICA               | DATE:MAY.16/2017 |
| CHECKED:                          | DATE:            |
| SCALE: 1:1                        | SHEET 1 OF 2     |
| DRAWING NUMBER                    | ISSUE            |