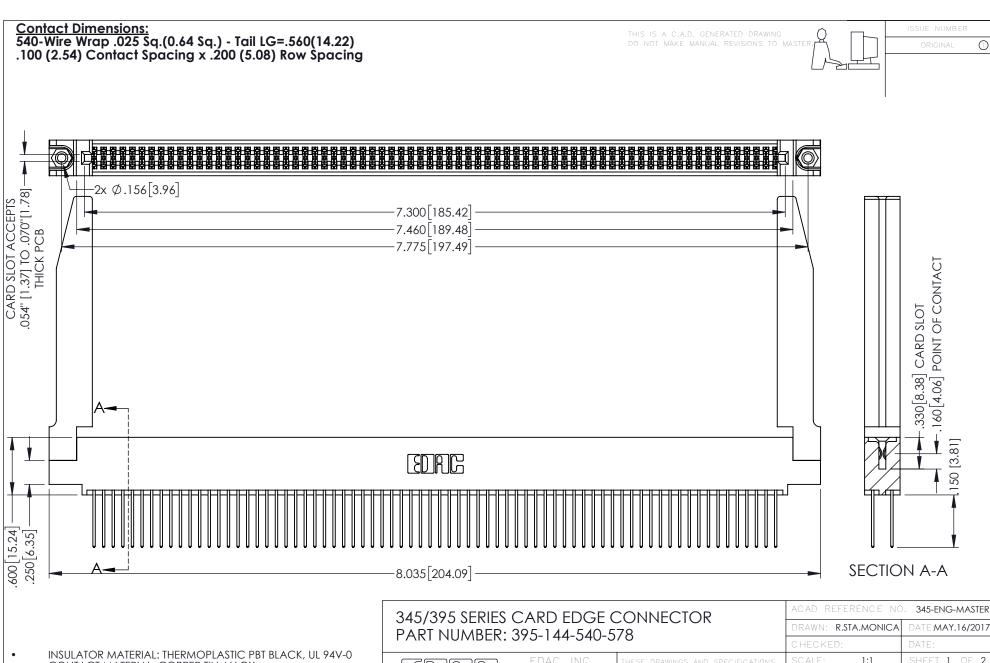

CONTACT MATERIAL; COPPER TIN ALLOY

CONTACT PLATING: GOLD ON THE MATING AREA, TIN PLATING ON THE CONTACT TAILS, NICKEL UNDERPLATE

YOUR CONNECTION TO QUALITY & SERVICE

| ACAD REFERENCE NO. 345-ENG-MASTER |                  |       |  |
|-----------------------------------|------------------|-------|--|
| DRAWN: R.STA.MONICA               | DATE:MAY.16/2017 |       |  |
| CHECKED:                          | DATE:            |       |  |
| SCALE: 1:1                        | SHEET 1          | OF 2  |  |
| DRAWING NUMBER                    |                  | ISSUE |  |
| 345-ENG-MASTER                    |                  | 1     |  |