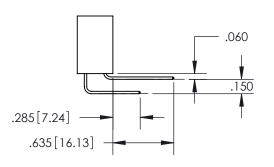

## Contact Code 559

**Contact Code 560** 

- INSULATOR MATERIAL: THERMOPLASTIC POLYESTER, UL 94V-0
- DAP MATERIAL AVAILABLE UPON REQUEST
- CONTACT MATERIAL; COPPER ALLOY

CONTACT PLATING: GOLD ON THE MATING AREA, TIN PLATING ON THE CONTACT TAILS, NICKEL UNDERPLATE