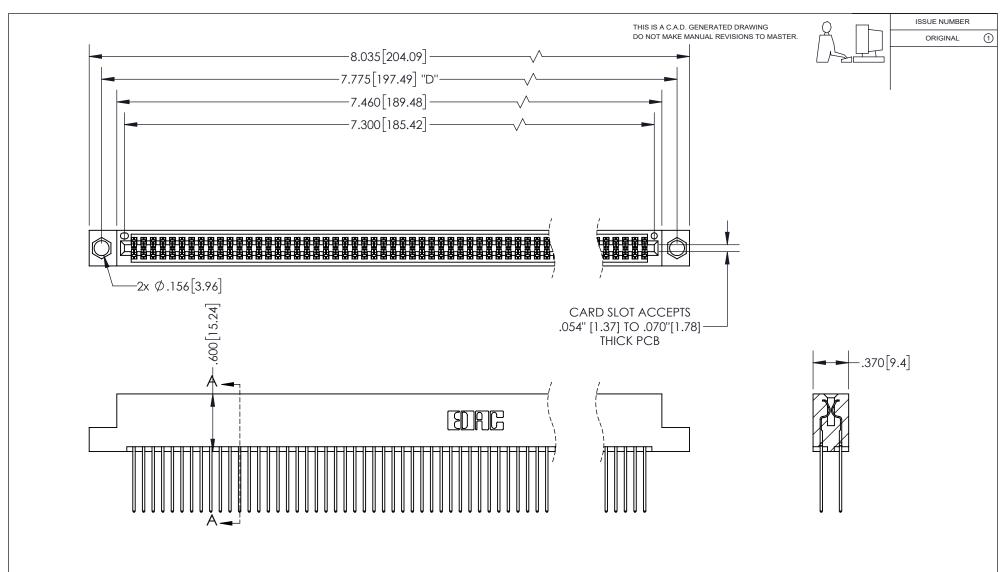

## 345/395 SERIES CARD EDGE CONNECTOR PART NUMBER: 395-144-542-204

YOUR CONNECTION TO QUALITY & SERVICE

**EDAC INC** TORONTO, ONTARIO CANADA

THESE DRAWINGS AND SPECIFICATIONS ARE THE PROPERTY OF EDAC INC.,AND SHALL NOT BE REPRODUCED, OR COPIED OR USED AS THE BASIS FOR THE MANUFACTURE OR SALE OF APPARATUS WITHOUT WRITTEN PERMISSION.

| SECTION A-A |                     |                |           |  |
|-------------|---------------------|----------------|-----------|--|
|             | ACAD REFERENCE NO.  | 345-ENG-MASTER |           |  |
|             | DRAWN: R.STA.MONICA | DATEMA         | Y.16/2017 |  |
|             | CHECKED:            | DATE:          |           |  |
|             | SCALE: 1:1          | SHEET 1        | OF 2      |  |
|             | DRAWING NUMBER      |                | ISSUE     |  |