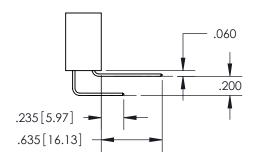

NNECTION TO QUALITY & SERVICE

**EDAC INC** TORONTO, ONTARIO CANADA

THESE DRAWINGS AND SPECIFICATIONS ARE THE PROPERTY OF EDAC INC.,AND SHALL NOT BE REPRODUCED, OR COPIED OR USED AS THE BASIS FOR THE MANUFACTURE OR SALE OF APPARATUS WITHOUT WRITTEN PERMISSION.

| SECTION A-A |                     |                |           |  |
|-------------|---------------------|----------------|-----------|--|
|             | ACAD REFERENCE NO.  | 345-ENG-MASTER |           |  |
|             | DRAWN: R.STA.MONICA | DATEMA         | Y.16/2017 |  |
|             | CHECKED:            | DATE:          |           |  |
|             | SCALE: 1:1          | SHEET 1        | OF 2      |  |
|             | DRAWING NUMBER      |                | ISSUE     |  |

345-ENG-MASTER



ORIGINAL 1

ISSUE NUMBER









**Contact Code 558** 

## Contact Code 559

**Contact Code 560** 

- INSULATOR MATERIAL: THERMOPLASTIC POLYESTER, UL 94V-0
- DAP MATERIAL AVAILABLE UPON REQUEST
- CONTACT MATERIAL; COPPER ALLOY

CONTACT PLATING: GOLD ON THE MATING AREA, TIN PLATING ON THE CONTACT TAILS, NICKEL UNDERPLATE

\*FOR ALL OTHER SPECIFICATIONS REFER TO SHEET 3\*

## 345/395 SERIES CARD EDGE CONNECTOR CONTACT CODE 555,556,558,559,560 DIMENSIONS

YOUR CONNECTION TO QUALITY & SERVICE

**EDAC INC** TORONTO, ONTARIO CANADA

THESE DRAWINGS AND SPECIFICATIONS ARE THE PROPERTY OF EDAC INC.,AND SHALL NOT BE REPRODUCED, OR COPIED OR USED AS THE BASIS FOR THE MANUFACTURE OR SALE OF APPARATUS WITHOUT WRITTEN PERMISSION.

| ACAD REFERENCE NO.  | 345-ENG-MASTER   |
|---------------------|------------------|
| DRAWN: R.STA