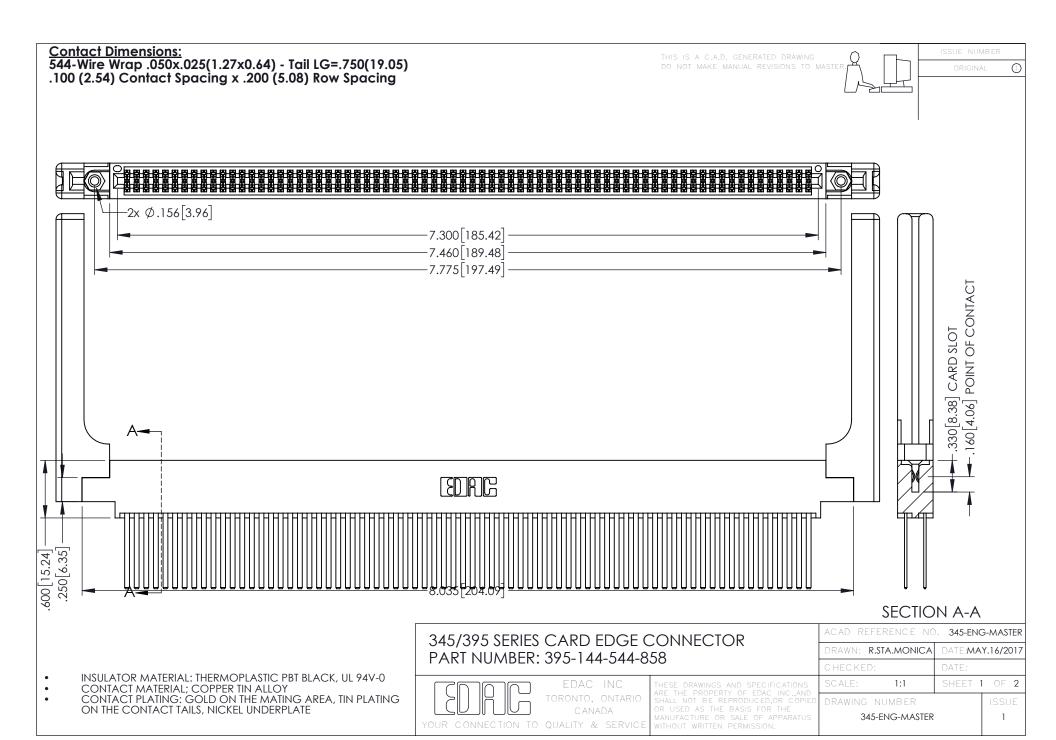

345/395 SERIES CARD EDGE CONNECTOR CONTACT CODE 555,556,558,559,560 DIMENSIONS

YOUR CONNECTION TO QUALITY & SERVICE

|    | ACAD REFERENCE NO. 345-ENG-MASTER |                  |  |
|----|-----------------------------------|------------------|--|
| S  | DRAWN: R.STA.MONICA               | DATE:MAY.16/2017 |  |
|    | CHECKED:                          | DATE:            |  |
|    | SCALE: 1:1                        | SHEET 2 OF 2     |  |
| ED | DRAWING NUMBER                    | ISSUE            |  |
| 5  | 345-ENG-MASTER                    | 1                |  |